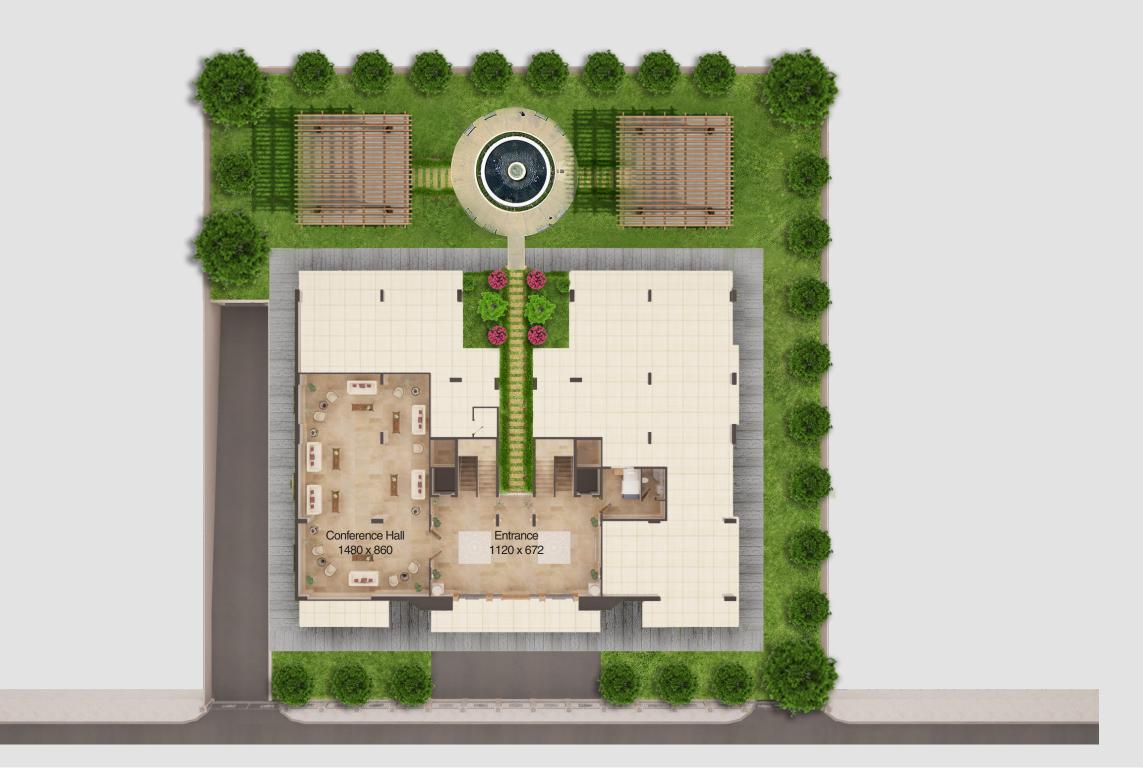

A large lobby welcomes you to your luxurious apartment in Karim Center with a dedicated elevator and stairs.

The ground floor features public spaces for Karim Center's resident, from conference hall to private garden.