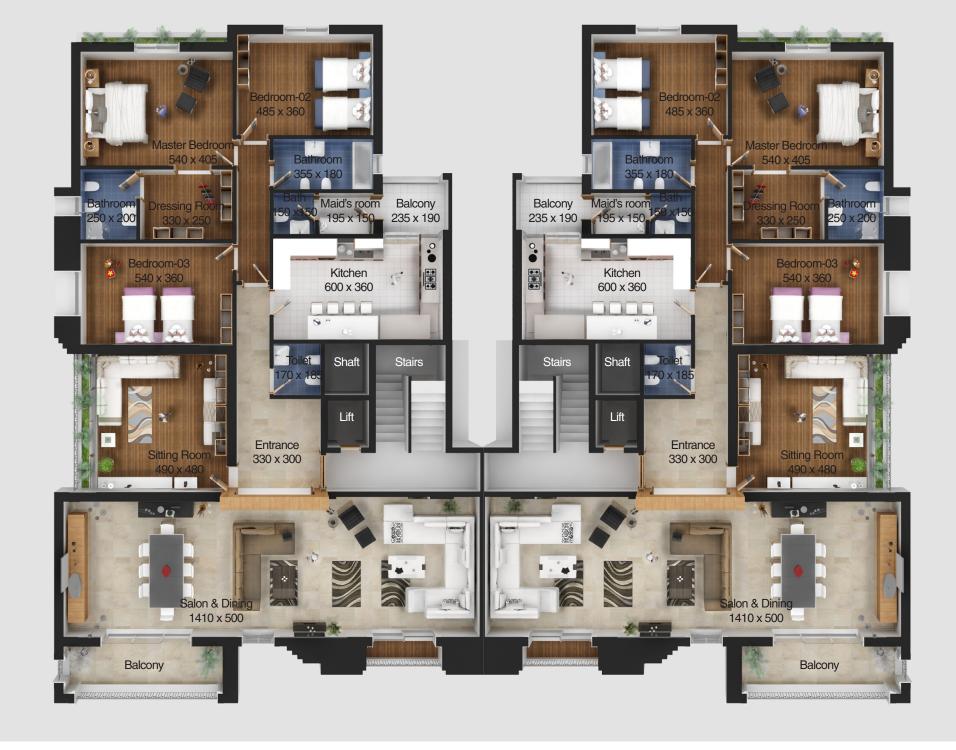

With the attention to details Karim Center's floor plan offers the resident a perfect solution for a modern lifestyle.

7