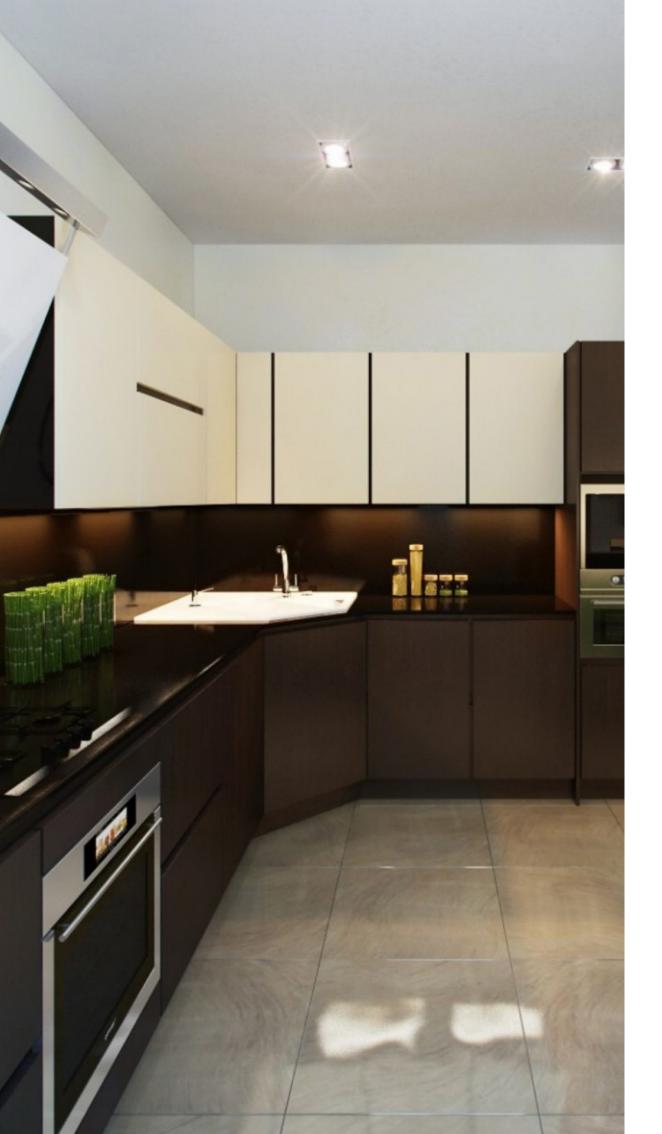

### Tiling

Salon & entrance:

60\*60 cm massive or ceramic 60\*60

Kitchen & WC:

European ceramic or equivalent

Bedrooms:

European ceramic or equivalent.

#### **Doors**

Veneered Oak for main doors. Stainless Steel handles.

### **Electrical & Mechanical Fixtures**

Lebanese cable.

Gewiss or equivalent fixture & sockets.

TV and telephone (LC circuit).

Polypropylene embedded pipes.

Extension for split or concealed AC system.

Premium choice sanitary wares and fixtures (Grohi).