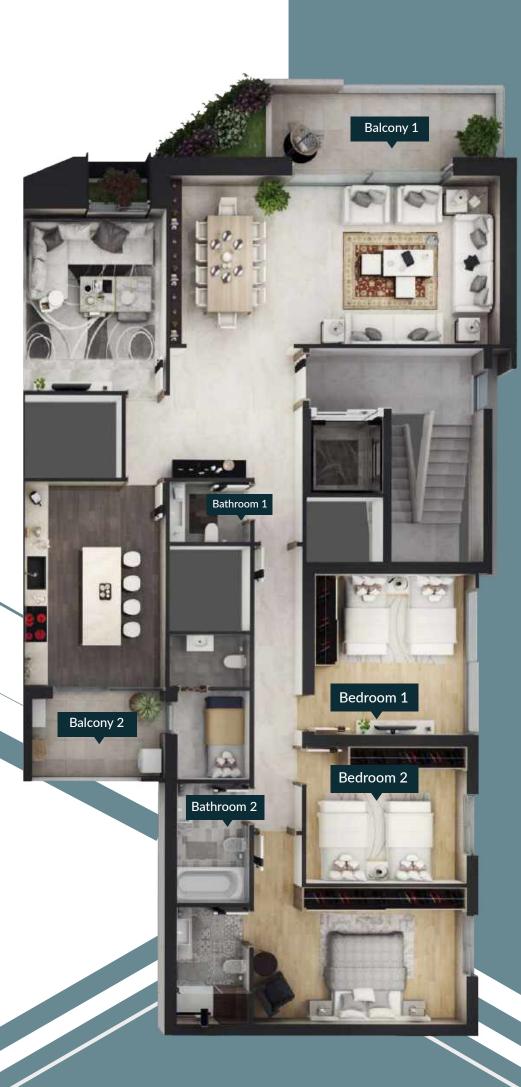

# TYPICAL FLOOR PLAN | BLOCK B | 215 sqm

- Salon (735x395)
- Dining Room (395x380)
- Living Room (400x435)
- Master Bedroom(355x455)
- Bedroom 1 (390x340)
- Bedroom 2 (455x340)
- Bathroom 1 (250x170)
- Bathroom 2 (200x145)
- Bathroom 3 (225x180)
- Balcony 1 (535x215)
- Balcony 2 (185x505)
- Kitchen (450x360)
- Maid's Room (195x135)