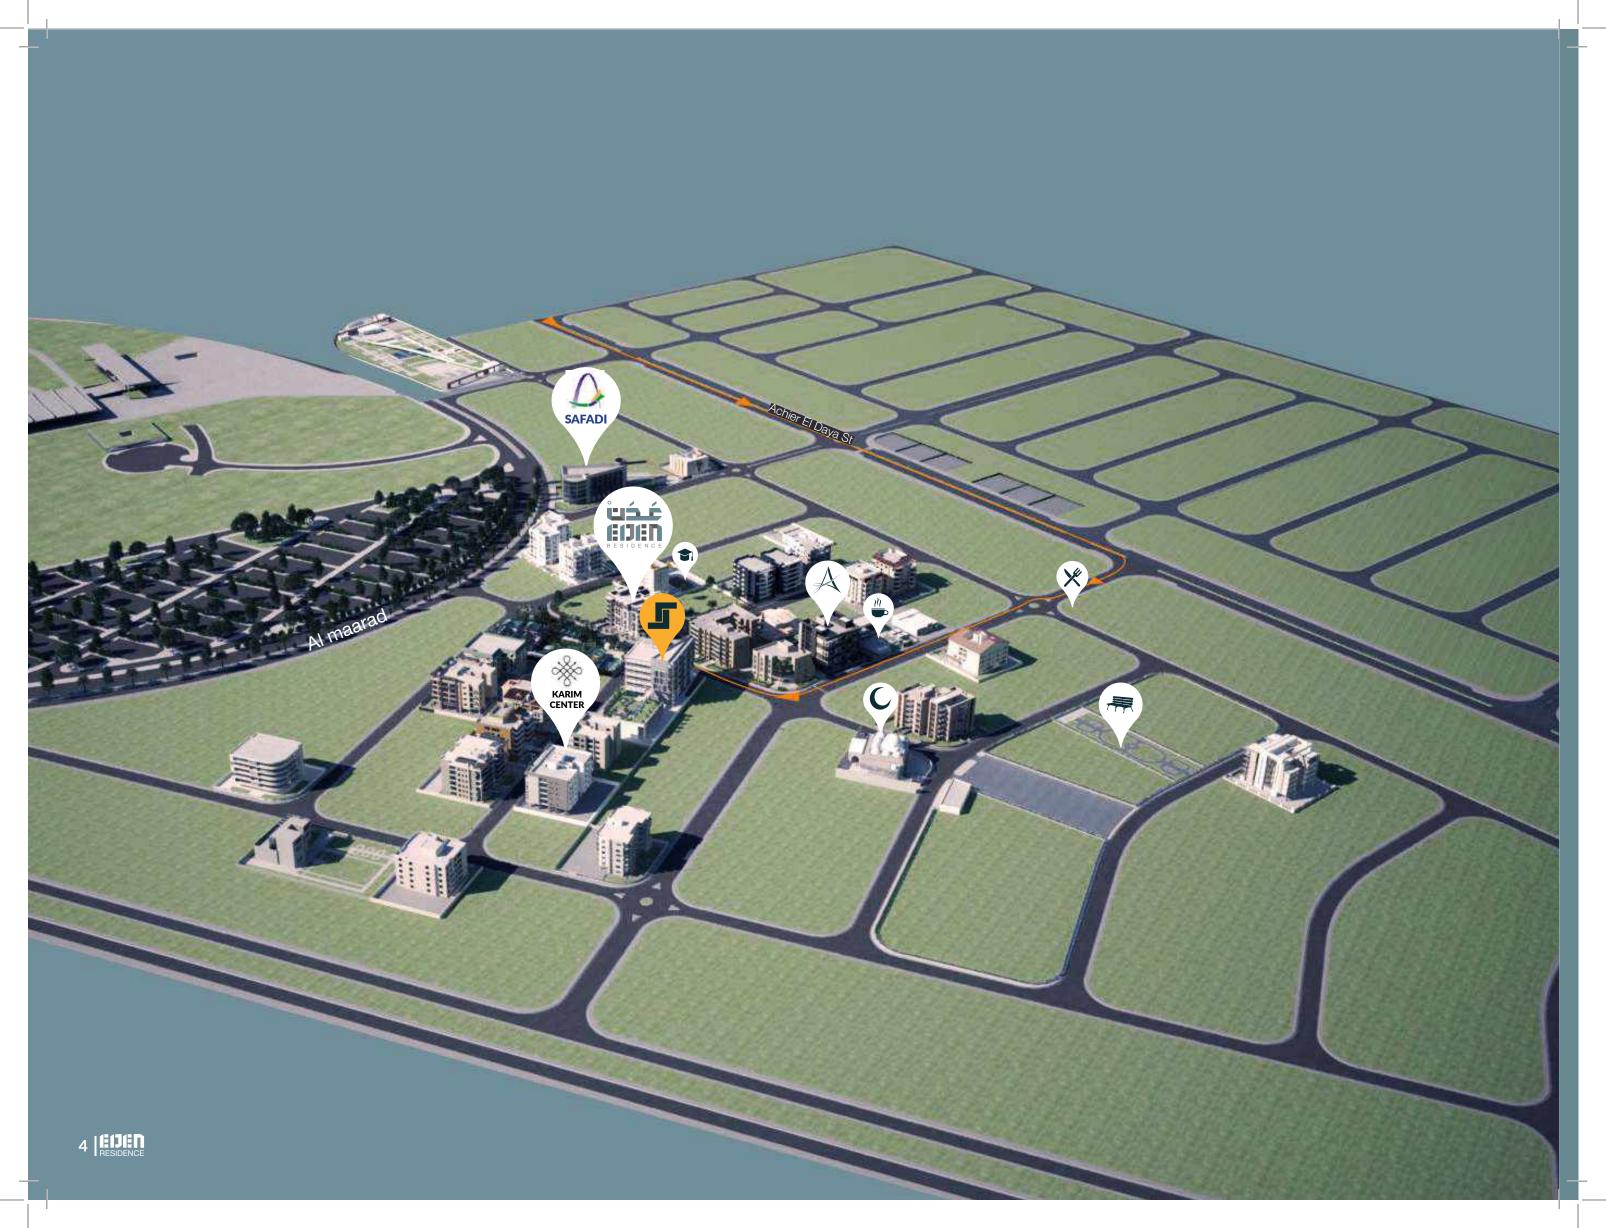

# Location

• EDEN Destination Map

# LOCATION IN DAM WEL FAREZ

**Aden** is located in Front of The Engineer's Syndicate in Tripoli with a stunning View and Lovely open architecture, and a great Location in Dam w Farez.