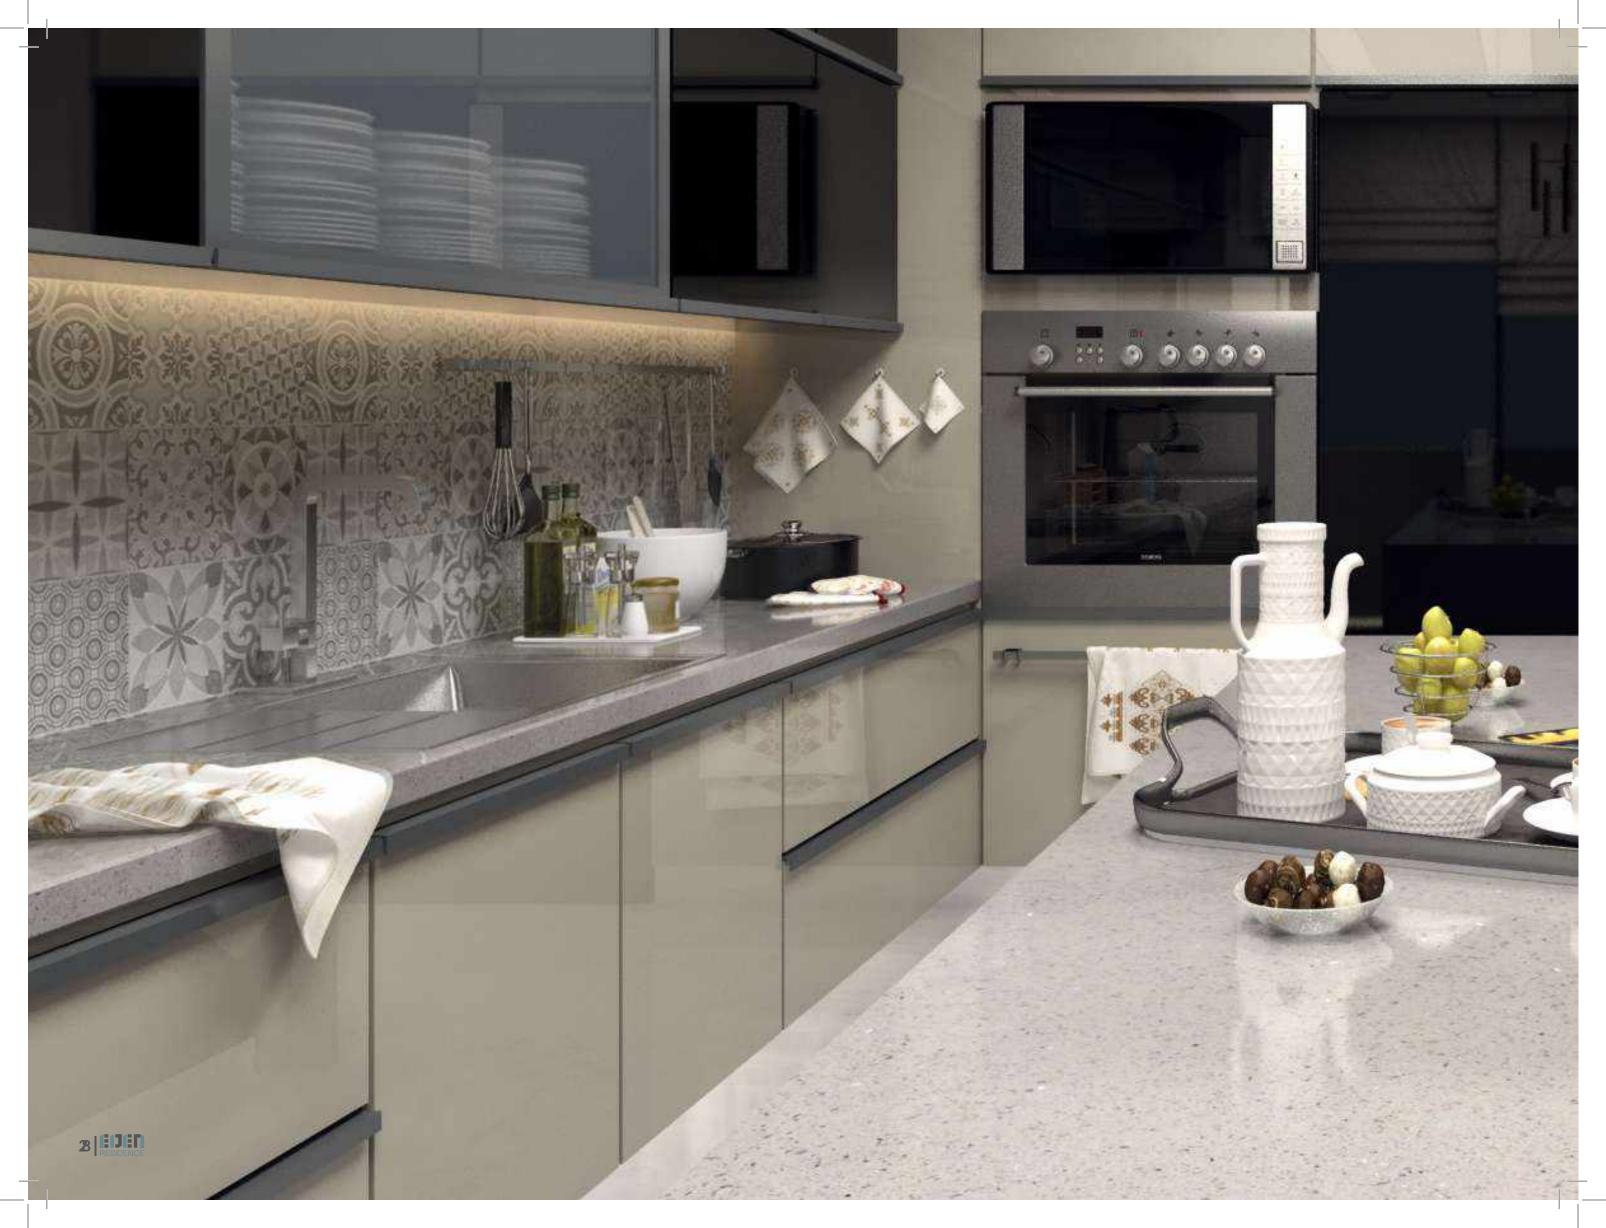

# **Interior Design**

- Entrance
- Salon
- Master Bedroom
- Kitchen
- Specifications

### Kitchen & Wc

• European ceramic