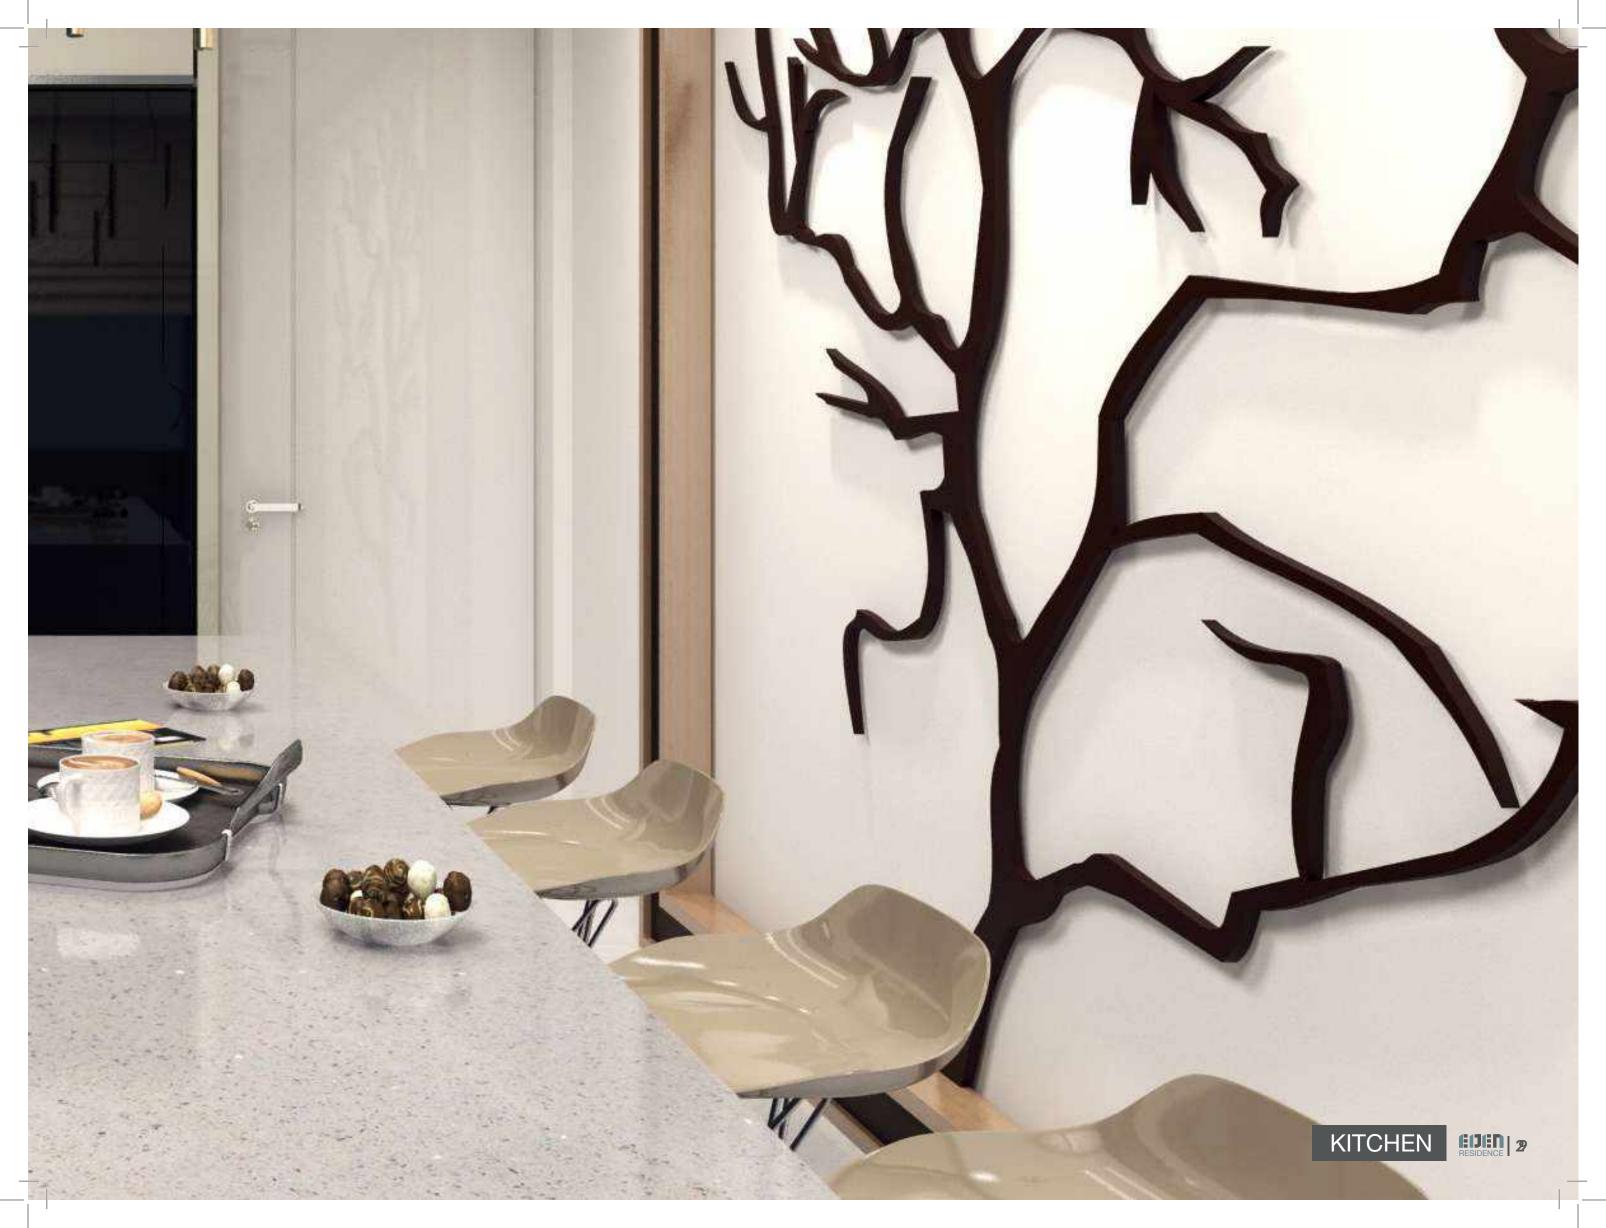

# **Interior Design**

- Entrance
- Salon
- Master Bedroom
- Kitchen
- Specifications

### Kitchen & Wc

• European ceramic