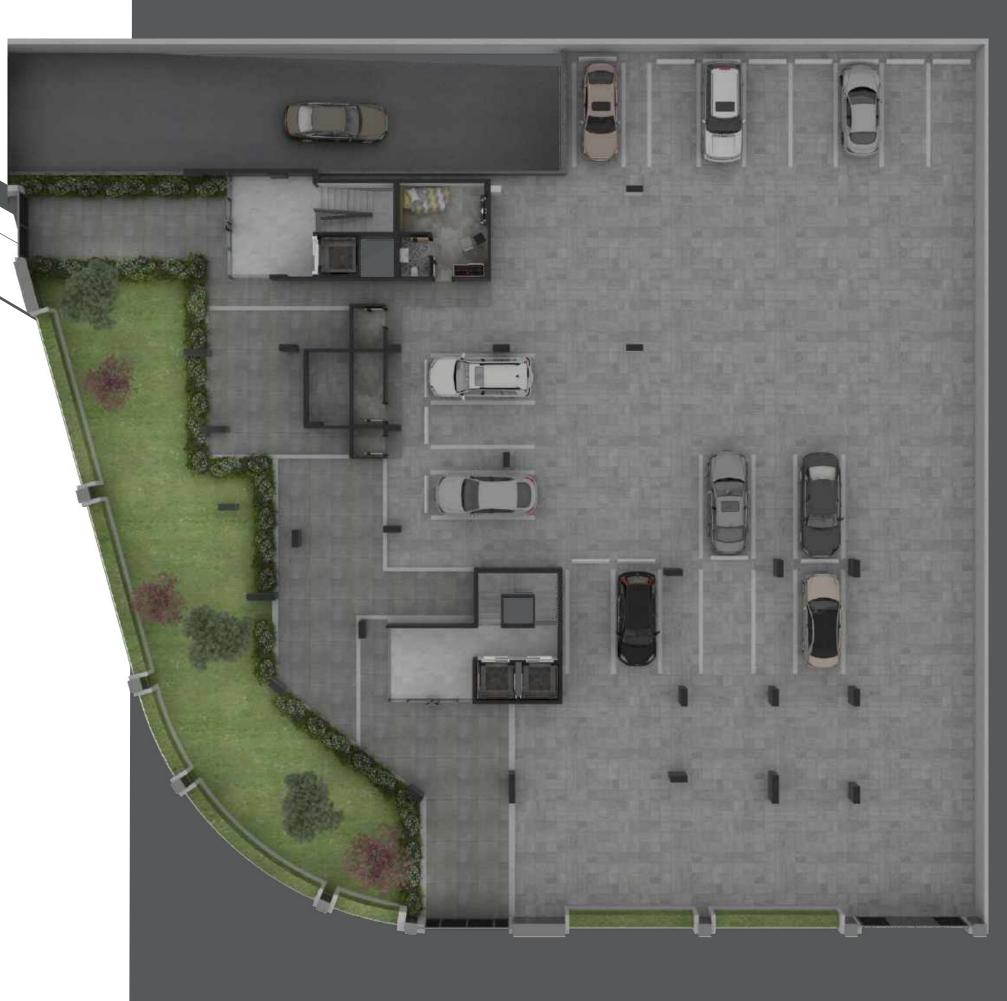

# **INDEX**

# Location

• EDEN Destination Map

## **Plans**

- Basement Floor Plan
- Ground Floor Plan
- Typical Floor Plan Block A
- Typical Floor Plan Block B
- Typical Floor Plan Block C

# **Interior Design**

- Entrance
- Salon
- Master Bedroom
- Kitchen
- Specifications





# LOCATION IN DAM WEL FAREZ

**Aden** is located in Front of The Engineer's Syndicate in Tripoli with a stunning View and Lovely open architecture, and a great Location in Dam w Farez.







# **PLANS**

BASEMENT FLOOR PLAN
GROUND FLOOR PLAN
TYPICAL FLOOR PLAN BLOCK A
TYPICAL FLOOR PLAN BLOCK B
TYPICAL FLOOR PLAN BLOCK C

# BASEMENT FLOOR PLAN



# GROUND FLOOR PLAN



# Block A | 233 sqm

DON'T MISS THE CHANCE OF OWNING YOUR DREAM HOME AND EXPERIENCING THE SEVEN STAR LIFESTYLE





# TYPICAL FLOOR PLAN | BLOCK A | 233 SQM

- Master Bedroom(525x335)
- Salon & Dining (820x415)
- Living Room (455x355)
- Bedroom 1 (395x395)
- Bedroom 2 (395x335)
- Bathroom 1 (150x200)
- Bathroom 2 (175x330)
- Balcony 1 (590x210)
- Balcony 2 (330x140)
- Kitchen (350x505)
- Maid's Room (175x220)







life Began in







# TYPICAL FLOOR PLAN | BLOCK B | 215 sqm

- Salon (735x395)
- Dining Room (395x380)
- Living Room (400x435)
- Master Bedroom(355x455)
- Bedroom 1 (390x340)
- Bedroom 2 (455x340)
- Bathroom 1 (250x170)
- Bathroom 2 (200x145)
- Bathroom 3 (225x180)
- Balcony 1 (535x215)
- Balcony 2 (185x505)
- Kitchen (450x360)
- Maid's Room (195x135)











# TYPICAL F