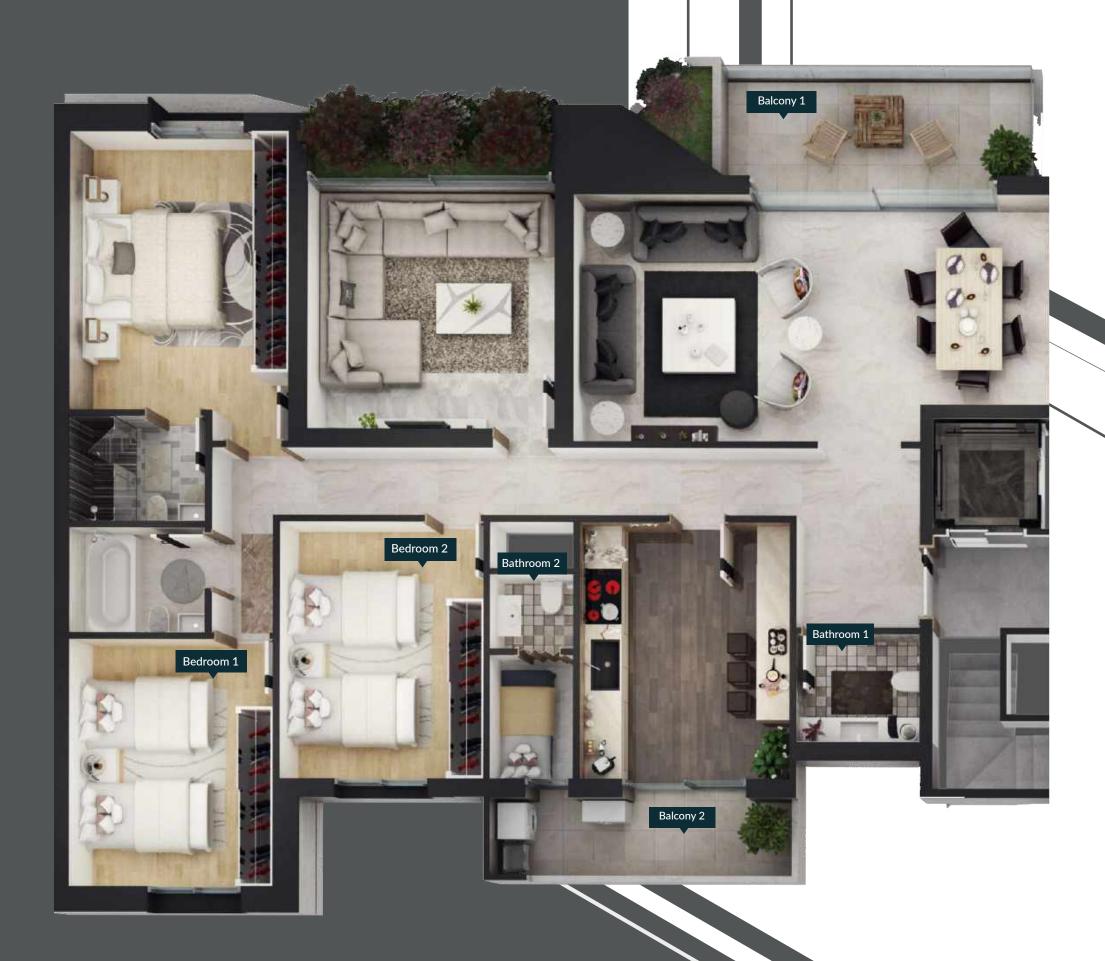

# TYPICAL FLOOR PLAN | BLOCK A | 233 SQM

- Master Bedroom(525x335)
- Salon & Dining (820x415)
- Living Room (455x355)
- Bedroom 1 (395x395)
- Bedroom 2 (395x335)
- Bathroom 1 (150x200)
- Bathroom 2 (175x330)
- Balcony 1 (590x210)
- Balcony 2 (330x140)
- Kitchen (350x505)
- Maid's Room (175x220)