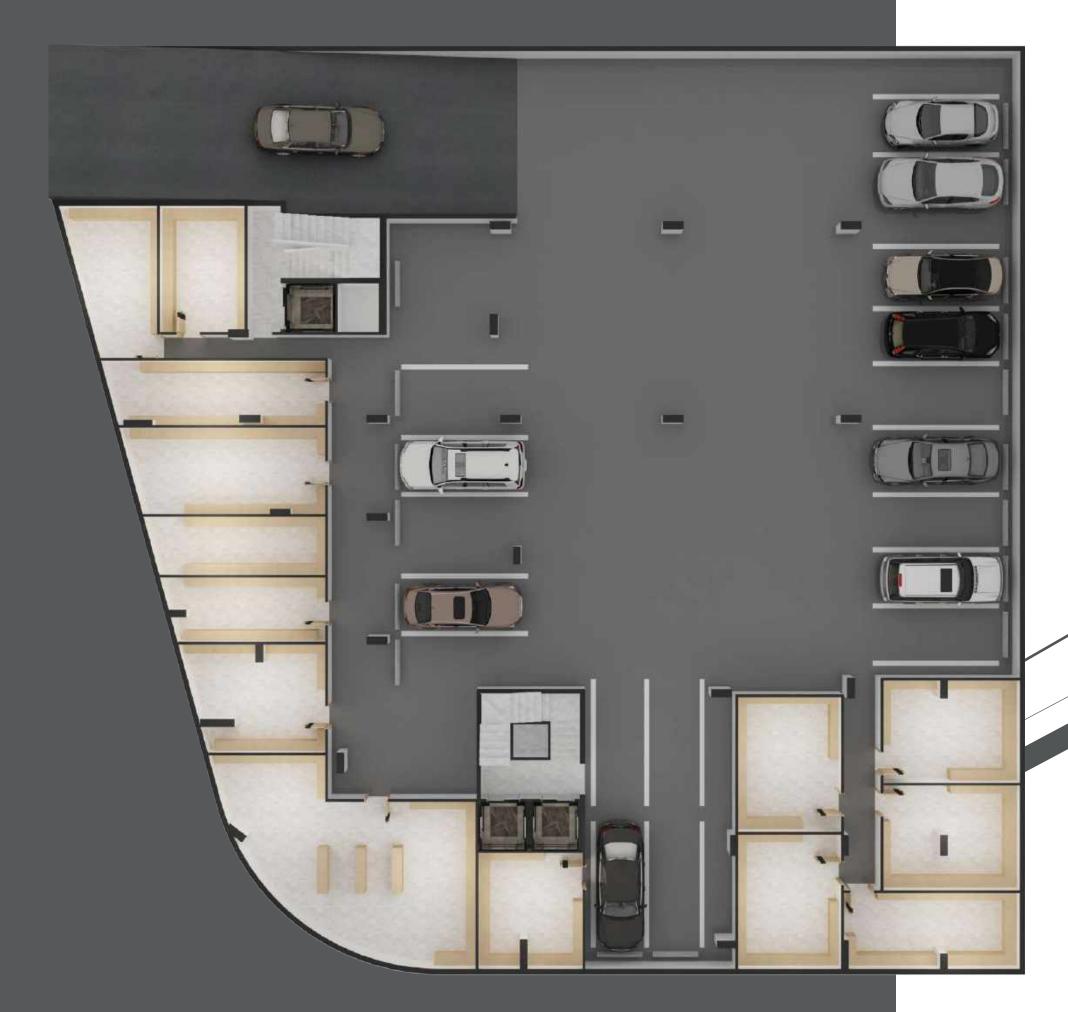

# **INDEX**

# Location

• EDEN Destination Map

## **Plans**

- Basement Floor Plan
- Ground Floor Plan
- Typical Floor Plan Block A
- Typical Floor Plan Block B
- Typical Floor Plan Block C

# **Interior Design**

- Entrance
- Salon
- Master Bedroom
- Kitchen
- Specifications





# LOCATION IN DAM WEL FAREZ

**Aden** is located in Front of The Engineer's Syndicate in Tripoli with a stunning View and Lovely open architecture, and a great Location in Dam w Farez.







# **PLANS**

BASEMENT FLOOR PLAN
GROUND FLOOR PLAN
TYPICAL FLOOR PLAN BLOCK A
TYPICAL FLOOR PLAN BLOCK B
TYPICAL FLOOR PLAN BLOCK C

# BASEMENT FLOOR PLAN



# GROUND FLOOR PLAN



# Block A | 233 sqm

DON'T MISS THE CHANCE OF OWNING YOUR DREAM HOME AND EXPERIENCING THE SEVEN STAR LIFESTYLE





# TYPICAL FLOOR PLAN | BLOCK A | 233 SQM

- Master Bedroom(525x335)
- Salon & Dining (820x415)
- Living Room (455x355)
- Bedroom 1 (395x395)
- Bedroom 2 (395x335)
- Bathroom 1 (150x200)
- Bathroom 2 (175x330)
- Balcony 1 (590x210)
- Balcony 2 (330x140)
- Kitchen (350x505)
- Maid's Room (175x220)







life Began in







# TYPICAL FLOOR PLAN | BLOCK B | 215 sqm

- Salon (735x395)
- Dining Room (395x380)
- Living Room (400x435)
- Master Bedroom(355x455)
- Bedroom 1 (390x340)
- Bedroom 2 (455x340)
- Bathroom 1 (250x170)
- Bathroom 2 (200x145)
- Bathroom 3 (225x180)
- Balcony 1 (535x215)
- Balcony 2 (185x505)
- Kitchen (450x360)
- Maid's Room (195x135)