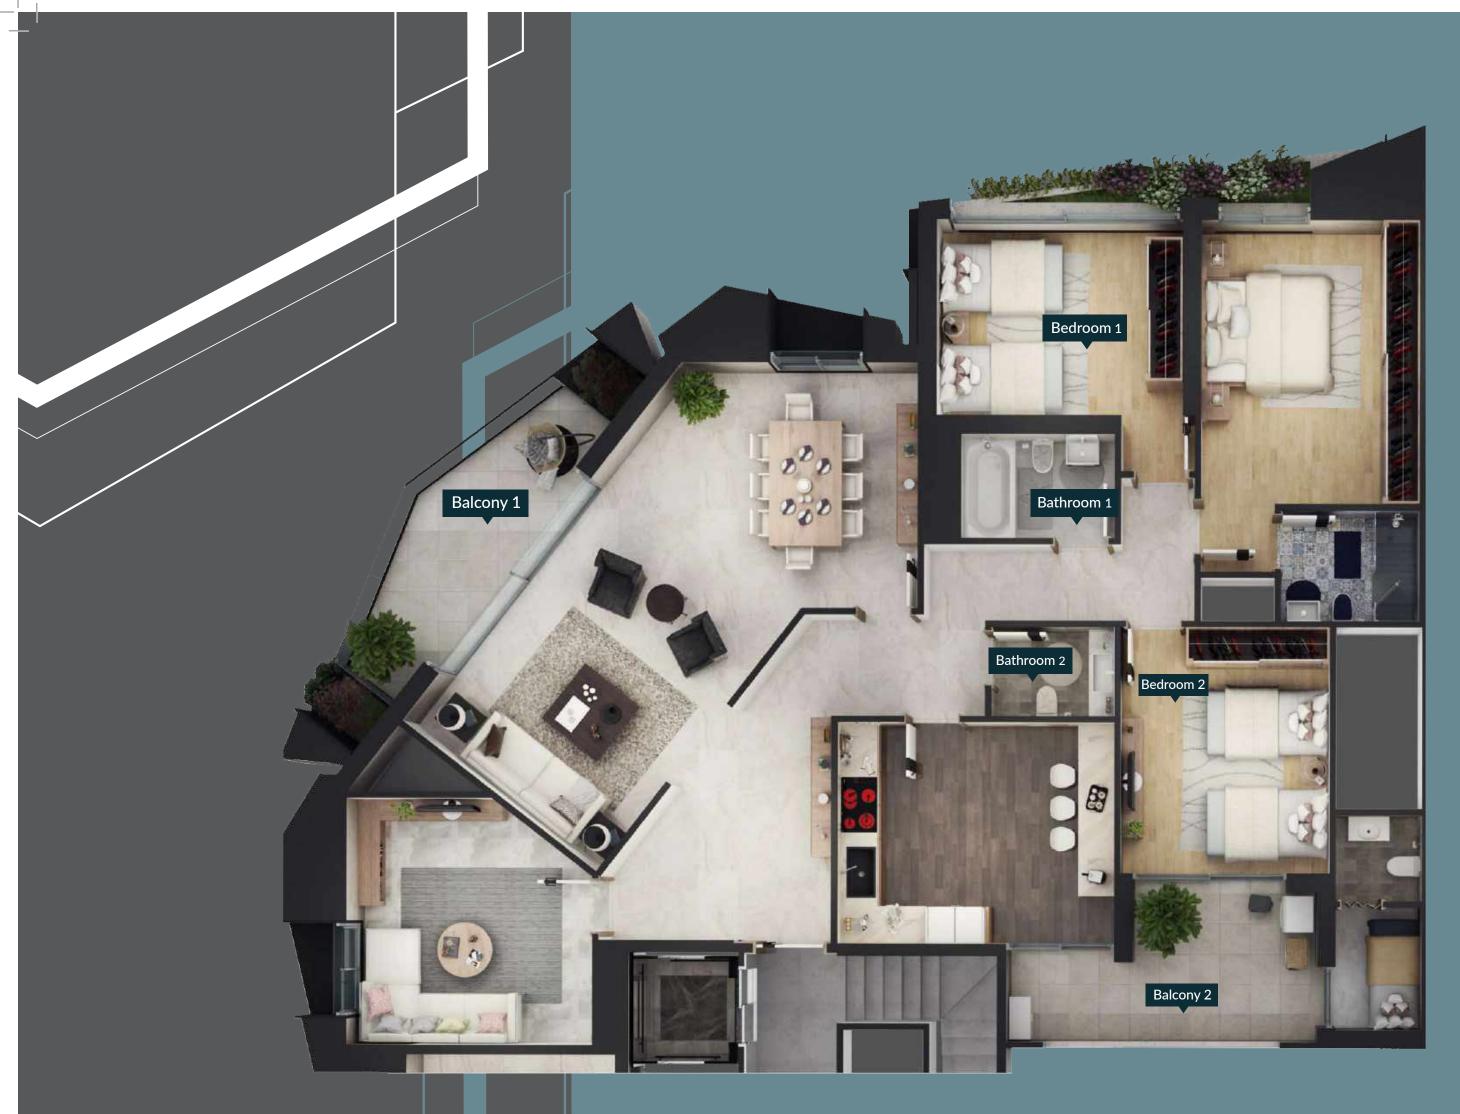

# TYPICAL FLOOR PLAN | BLOCK C | 215 SQM

- Master Bedroom(445x345)
- Salon & Dining (395x795)
- Living Room (455x355)
- Bedroom 1 (395x325)
- Bedroom 2 (330x410)
- Bathroom 1 (170x215)
- Bathroom 2 (170x200)
- Balcony 1 (430x190)
- Balcony 2 (485x1250)
- Kitchen (410x340)
- Maid's Room (135x210)