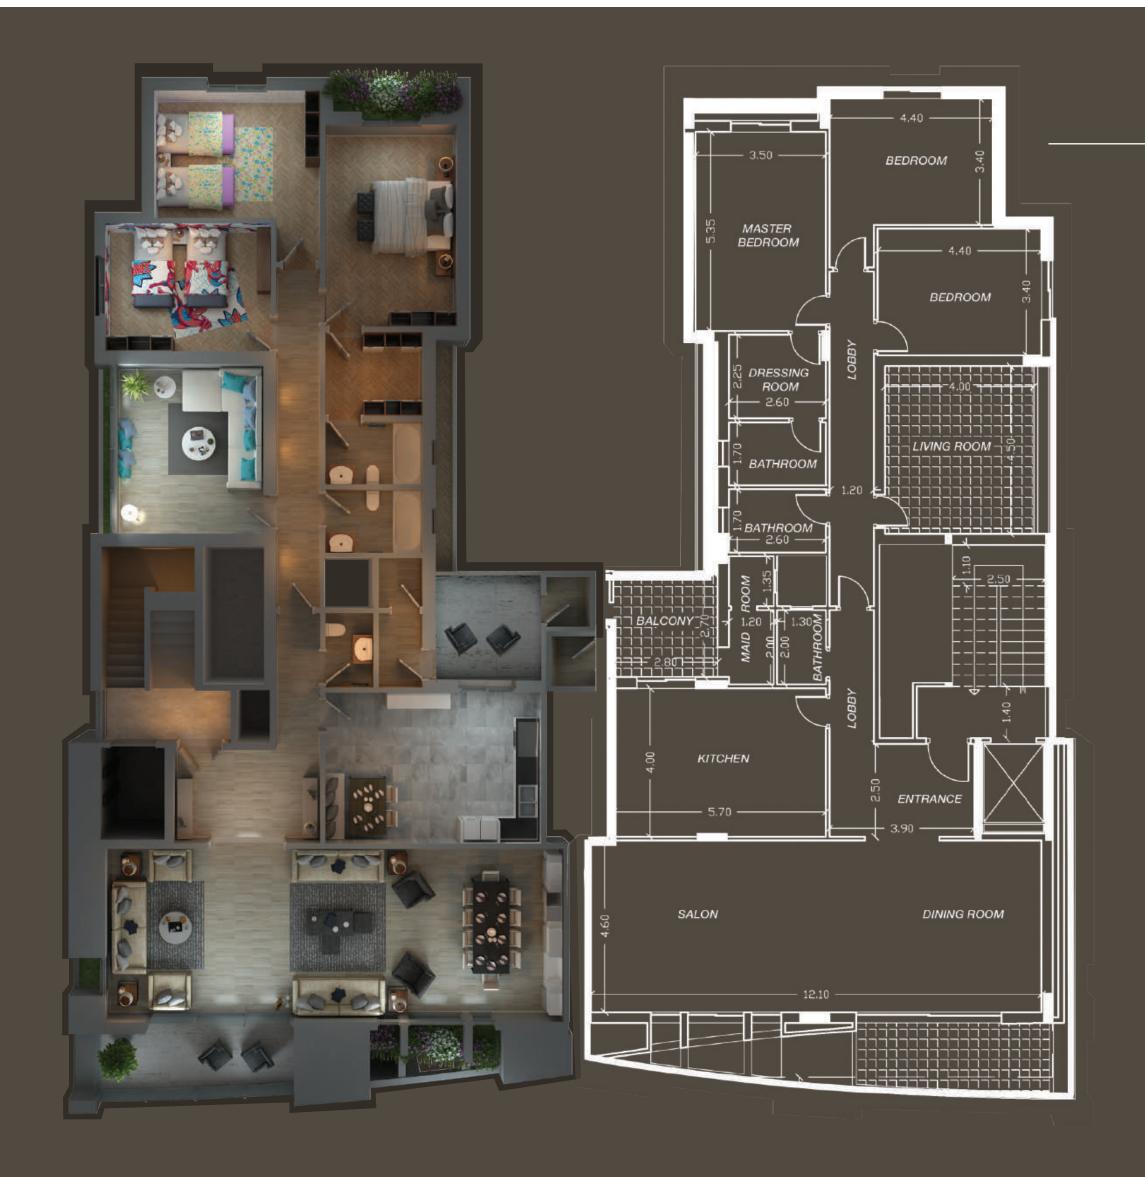

## ■ TYPICAL Floor PLAN

- Master Bedroom
- 2 Bedroom
- Bathroon
- Balcony
- Kitcher
- Living Room
- Salor
- Dining Room
- Maid's Roor
- Laundry room