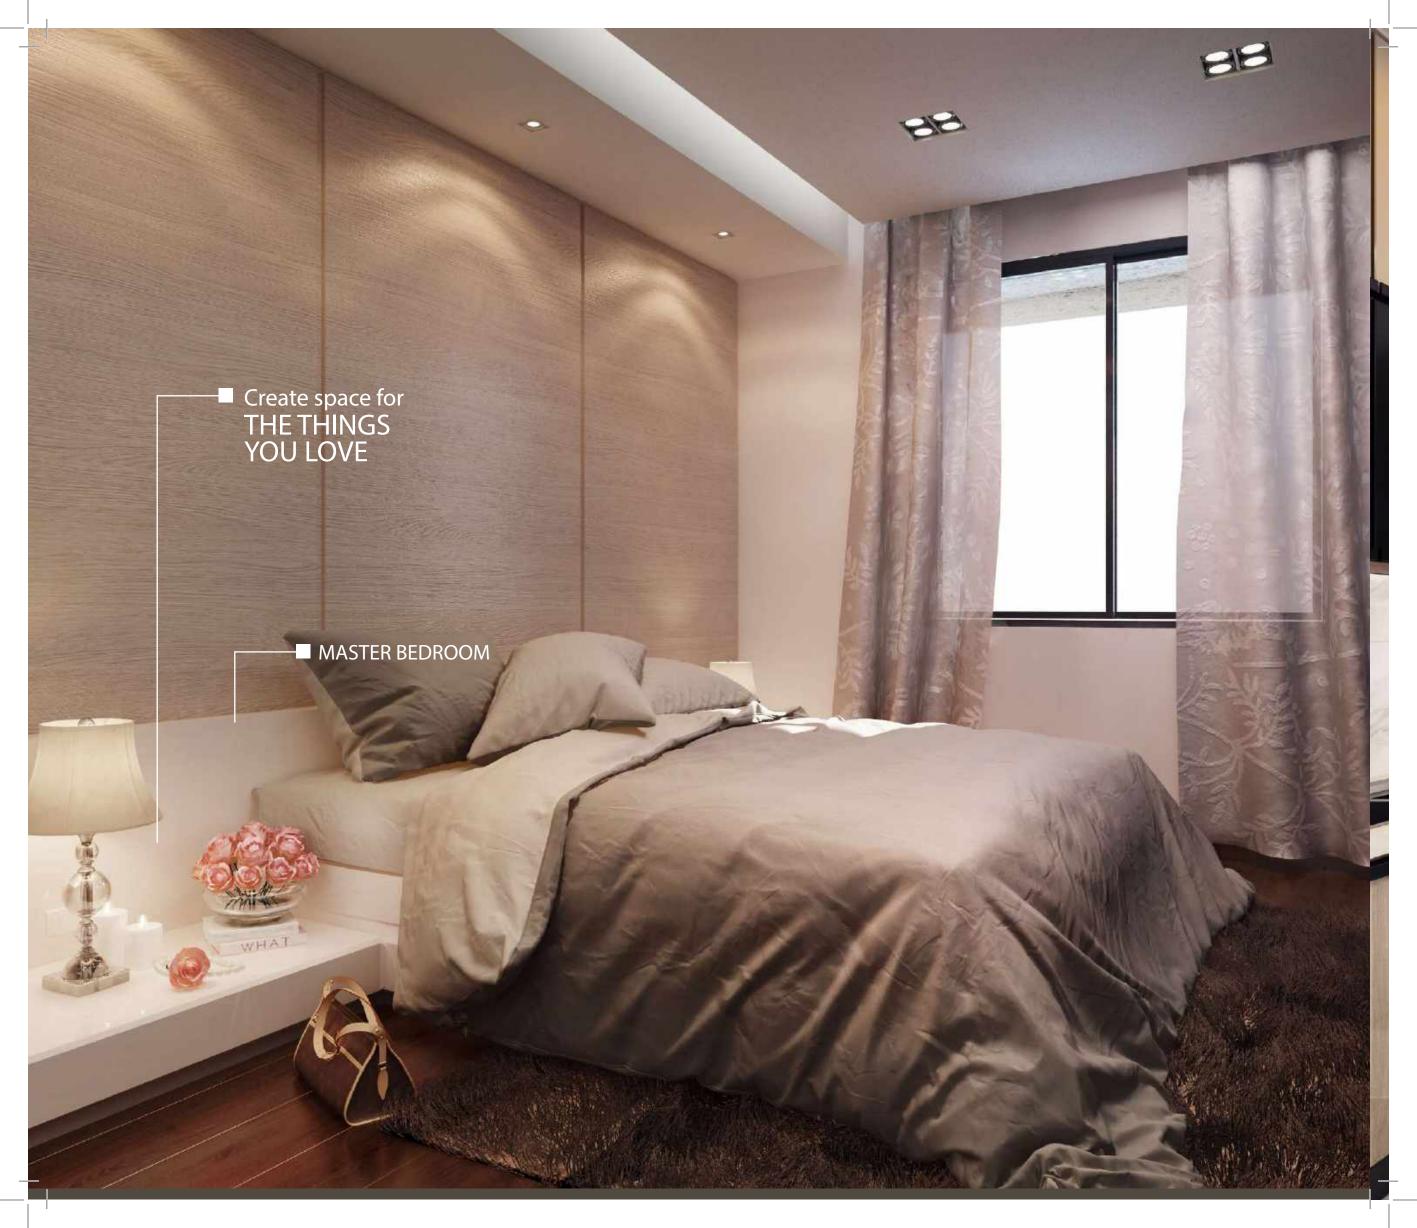

## ■ TYPICAL Floor PLAN

- Master Bedroom
- 2 Bedroom
- Bathroon
- Balcony
- Kitcher
- Living Room
- Salor
- Dining Room
- Maid's Roor
- Laundry room



### ■ SPECIFICATIONS

#### **CIVIL WORK**

- Double wall
- Anti-Seismic design

#### Aluminum

- Tecnal GX
- Roller Shutters
- Double Glazed Windows

#### **Common Servises**

- Generators
- Wireless Interphone
- Videophone
- 4 Parking & Storage Room
- Automatic Parking Gates
- Two Gearless Elevaters with online UPS
- Visitors Parking
- Meeting Room

#### Tilino

#### Salon & Entrance

• Italian marble Botticino cut to size

#### Kitchen & W.C

• European Ceramic

#### Bedrooms

• European Ceramic

#### Decor

- Gypsum Board
- Veneered Oak For all Doors
- Stainless Steel handles
- Wood Kitchens as per customer's request at no additio