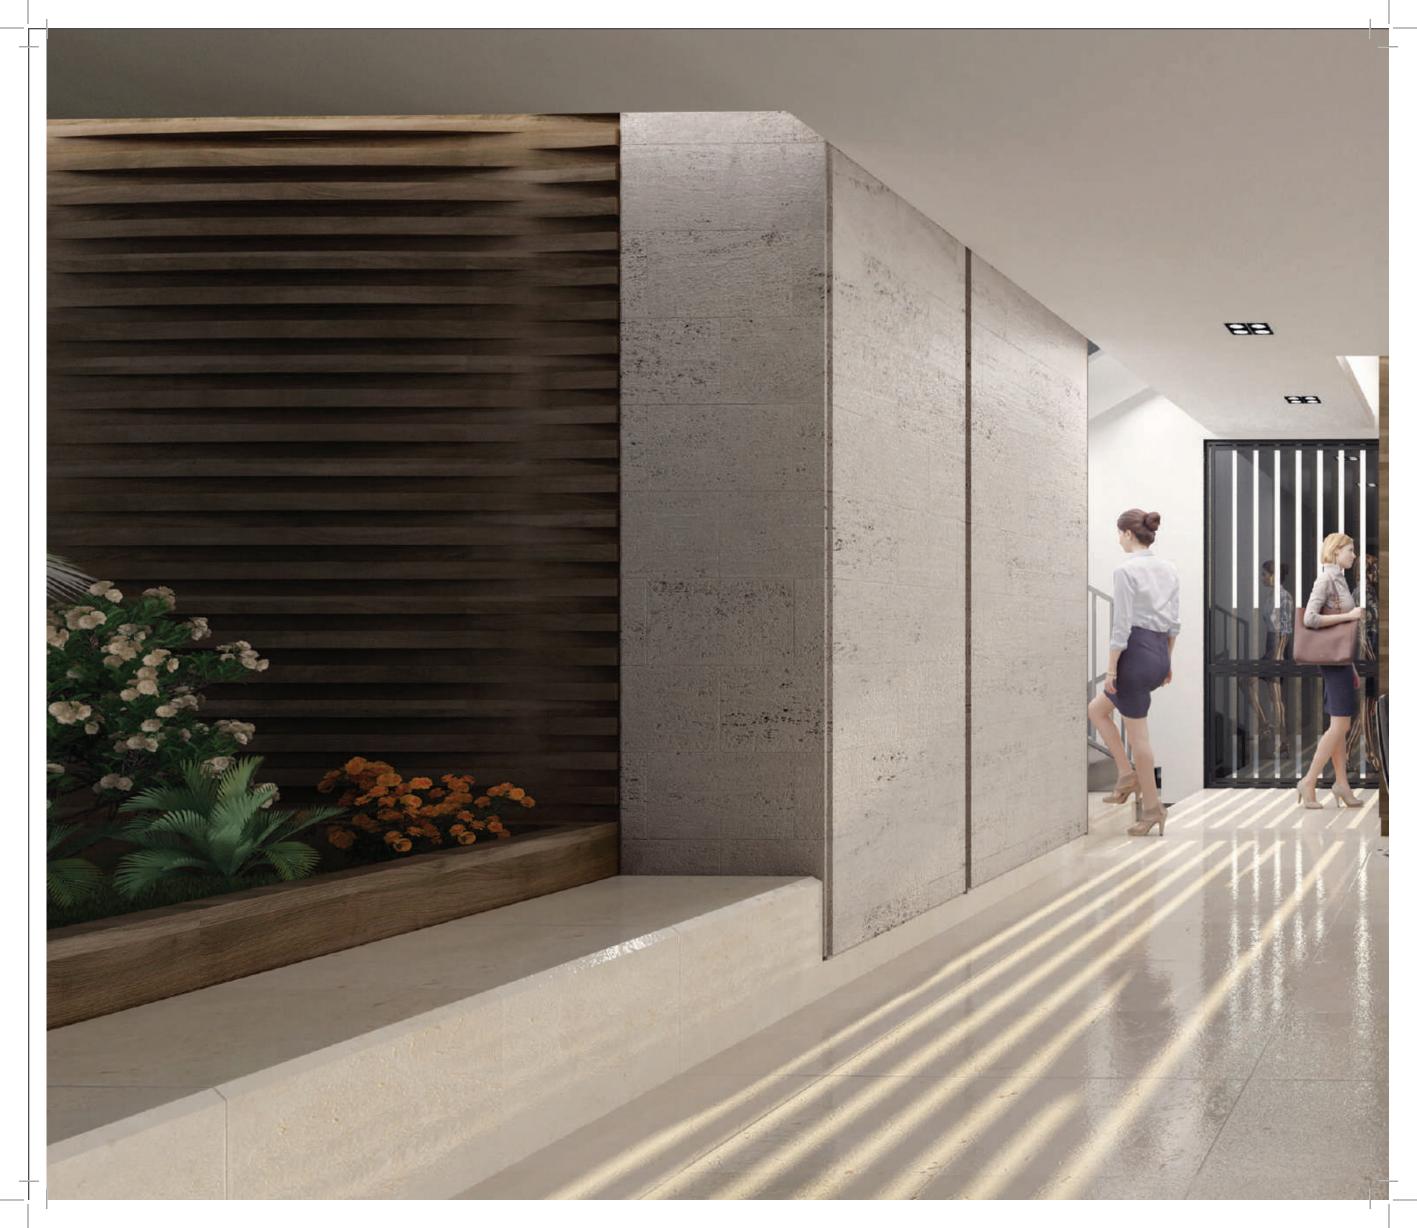

## ■ TYPICAL Floor PLAN

- Master Bedroom
- 2 Bedroom
- Bathroon
- Balcony
- Kitcher
- Living Room
- Salor
- Dining Room
- Maid's Roor
- Laundry room



### ■ SPECIFICATIONS

#### **CIVIL WORK**

- Double wall
- Anti-Seismic design

#### Aluminum

- Tecnal GX
- Roller Shutters
- Double Glazed Windows

#### **Common Servises**

- Generators
- Wireless Interphone
- Videophone
- 4 Parking & Storage Room
- Automatic Parking Gates
- Two Gearless Elevaters with online UPS
- Visitors Parking
- Meeting Room

#### Tilino

#### Salon & Entrance

• Italian marble Botticino cut to size

#### Kitchen & W.C

• European Ceramic

#### Bedrooms

• European Ceramic

#### Decor

- Gypsum Board
- Veneered Oak For all Doors
- Stainless Steel handles
- Wood Kitchens as per customer's request at no