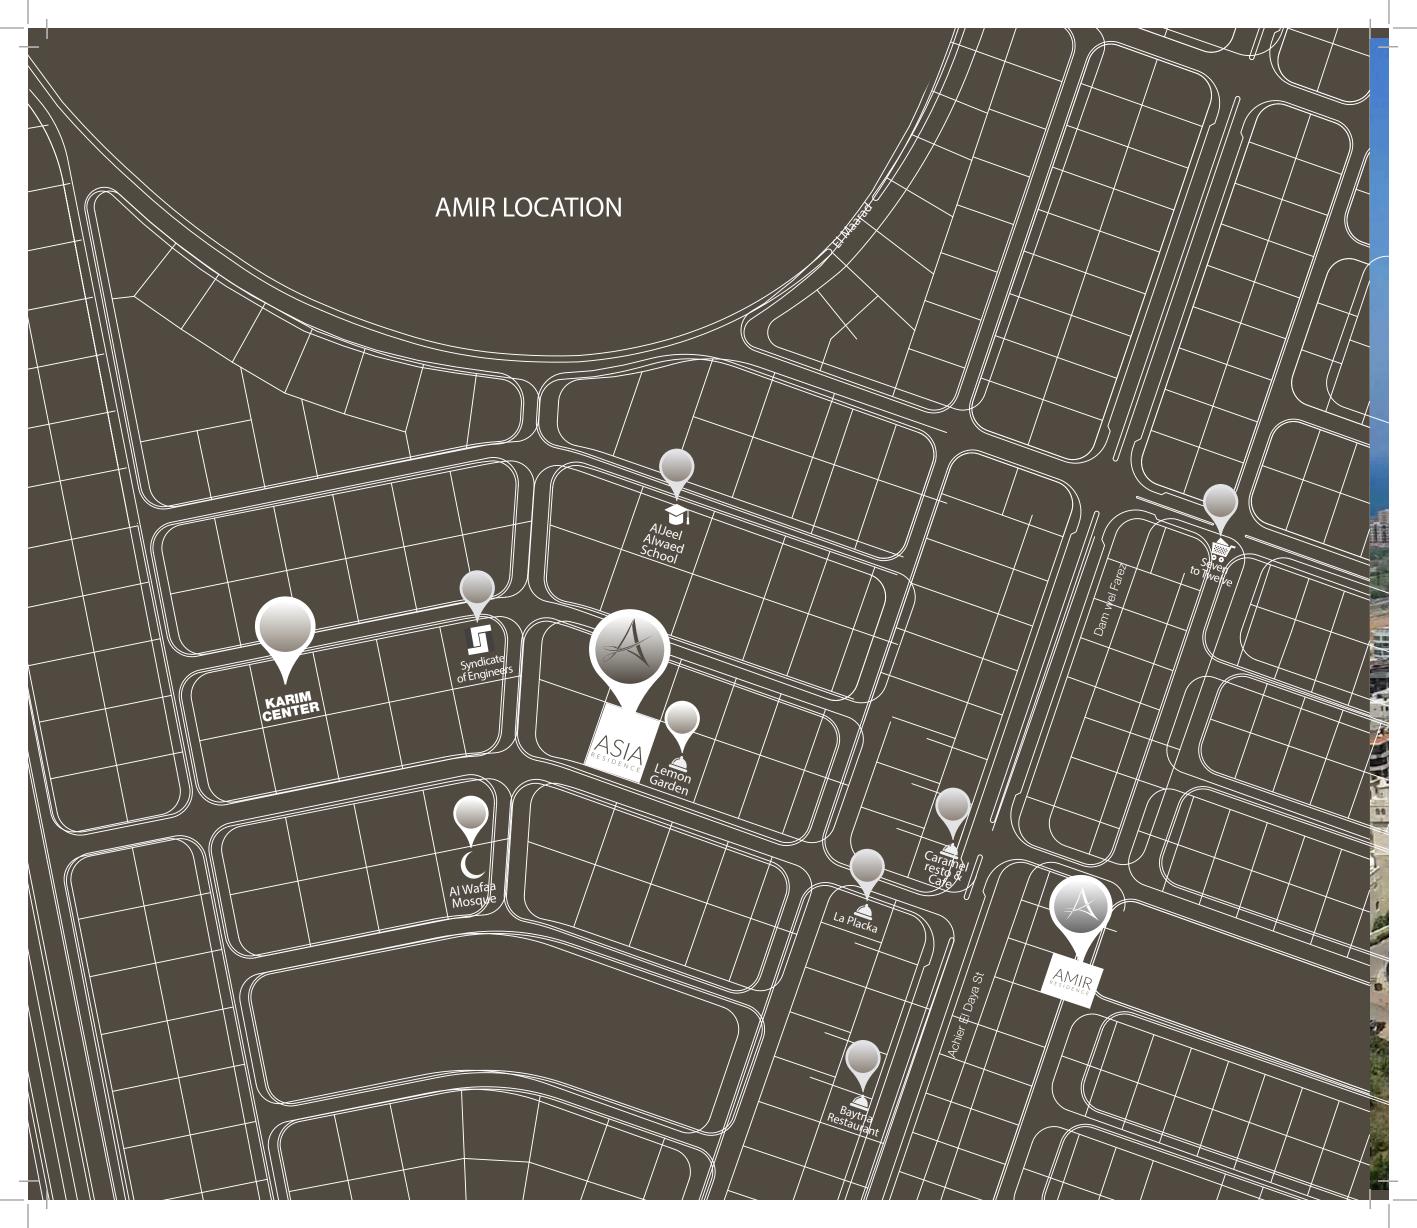

## ■ TYPICAL Floor PLAN

- Master Bedroom
- 2 Bedroom
- Bathroon
- Balcony
- Kitcher
- Living Room
- Salor
- Dining Room
- Maid's Roor
- Laundry room



### ■ SPECIFICATIONS

#### **CIVIL WORK**

- Double wall
- Anti-Seismic design

#### Aluminum

- Tecnal GX
- Roller Shutters
- Double Glazed Windows

#### **Common Servises**

- Generators
- Wireless Interphone
- Videophone
- 4 Parking & Storage Room
- Automatic Parking Gates
- Two Gearless Elevaters with online UPS
- Visitors Parking
- Meeting Room

#### Tilino

#### Salon & Entrance

• Italian marble Botticino cut to size

#### Kitchen & W.C

• European Ceramic

#### Bedrooms

• European Ceramic

#### Decor

- Gypsum Board
- Veneered Oak For all Doors
- Stainless Steel handles
- Wood Kitchens as per customer's request a