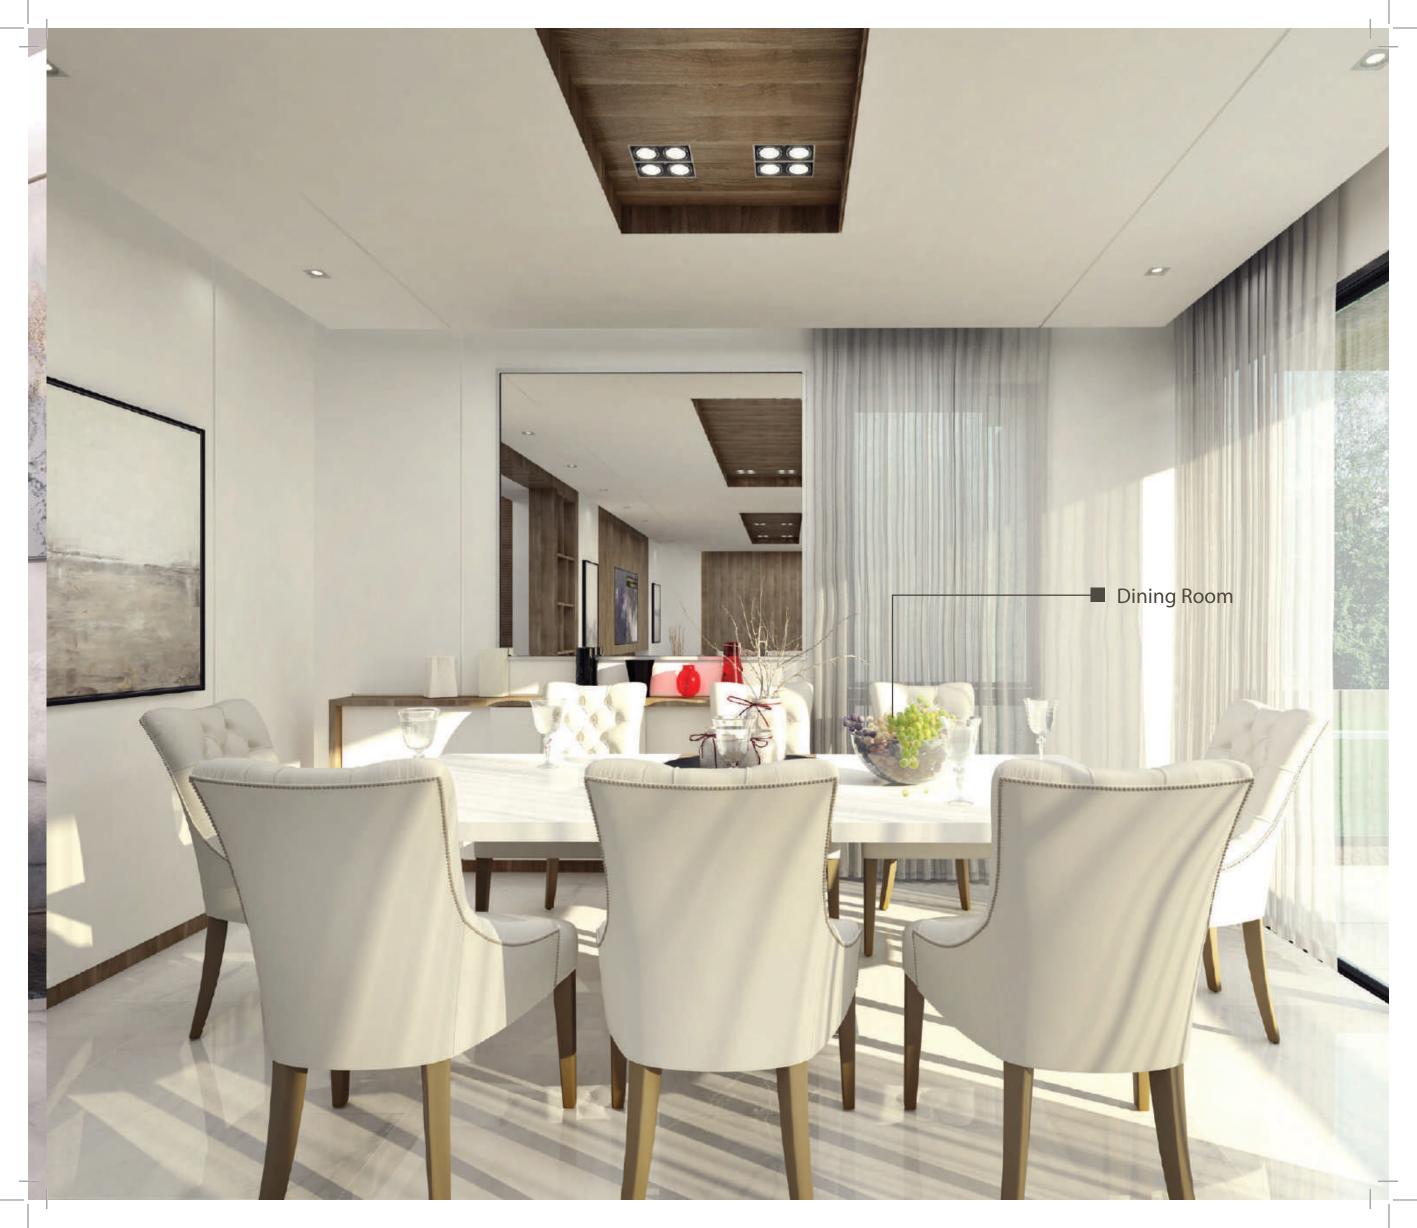

## ■ TYPICAL Floor PLAN

- Master Bedroom
- 2 Bedroom
- Bathroon
- Balcony
- Kitcher
- Living Room
- Salor
- Dining Room
- Maid's Roor
- Laundry room