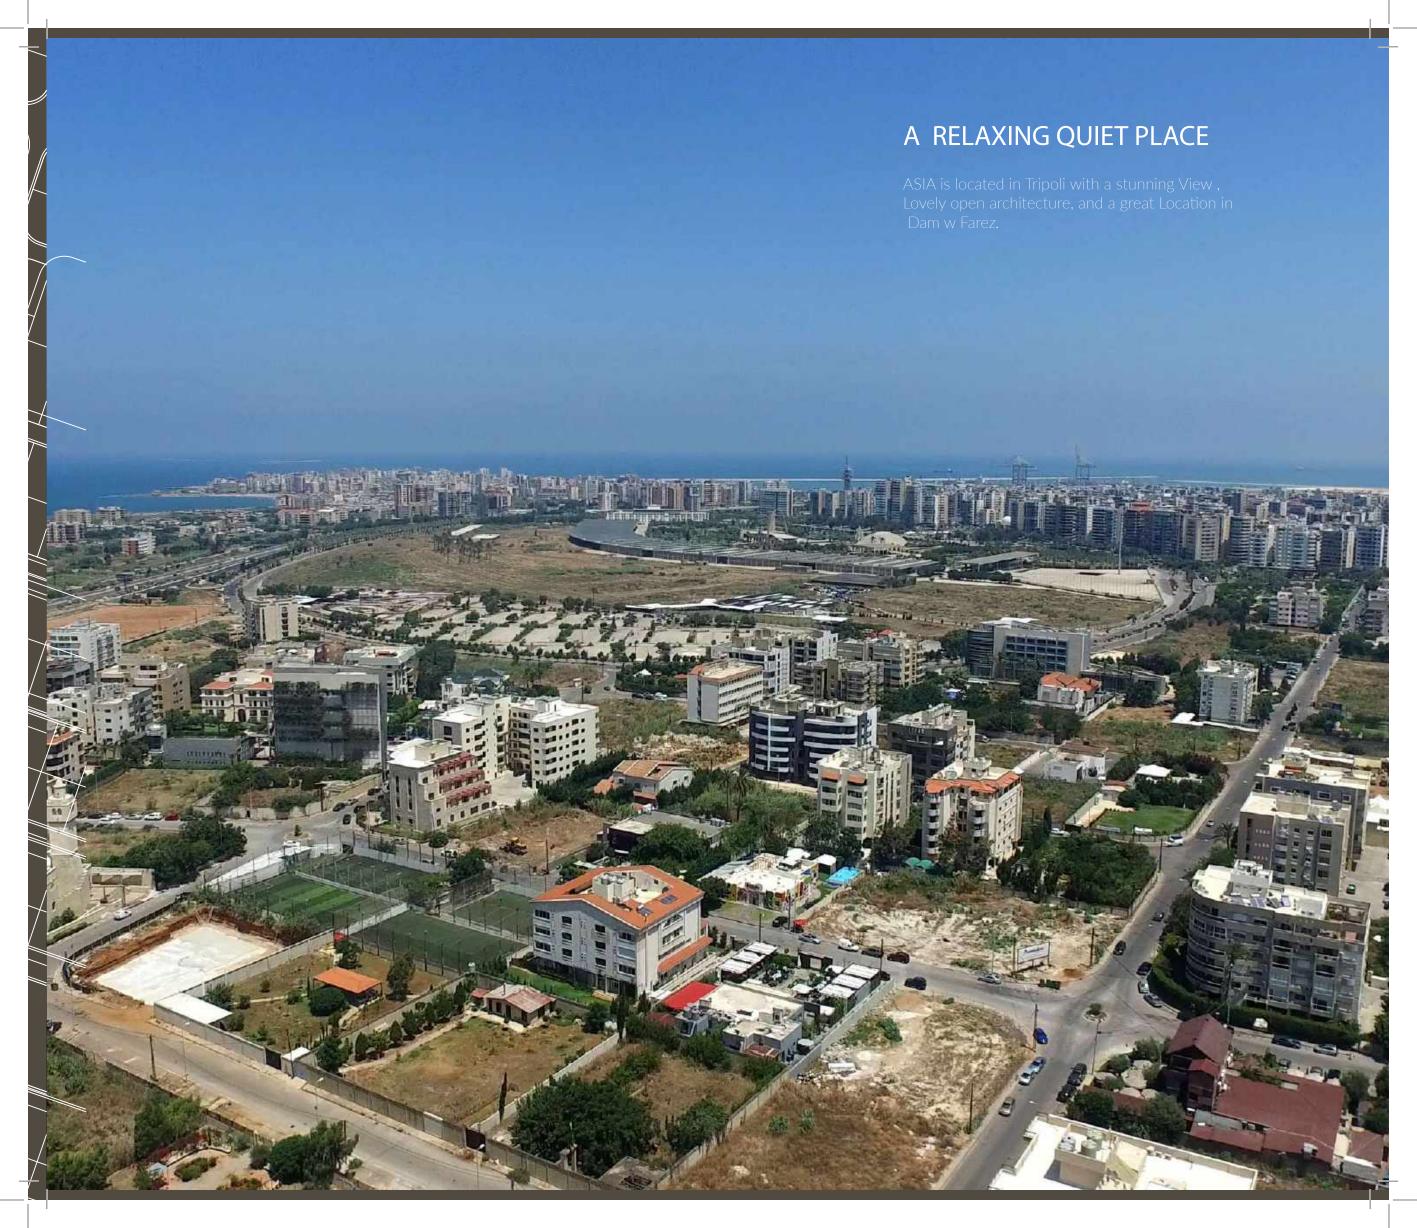

## ■ TYPICAL Floor PLAN

- Master Bedroom
- 2 Bedroom
- Bathroon
- Balcony
- Kitcher
- Living Room
- Salor
- Dining Room
- Maid's Roor
- Laundry room



### ■ SPECIFICATIONS

#### **CIVIL WORK**

- Double wall
- Anti-Seismic design

#### Aluminum

- Tecnal GX
- Roller Shutters
- Double Glazed Windows

#### **Common Servises**

- Generators
- Wireless Interphone
- Videophone
- 4 Parking & Storage Room
- Automatic Parking Gates
- Two Gearless Elevaters with online UPS
- Visitors Parking
- Meeting Room

#### Tilino

#### Salon & Entrance

• Italian marble Botticino cut to size

#### Kitchen & W.C

• European Ceramic

#### Bedrooms

• European Ceramic

#### Decor

- Gypsum Board
- Veneered Oak For all Doors
- Stainless Steel handles
- Wood Kitchens as per customer's request at