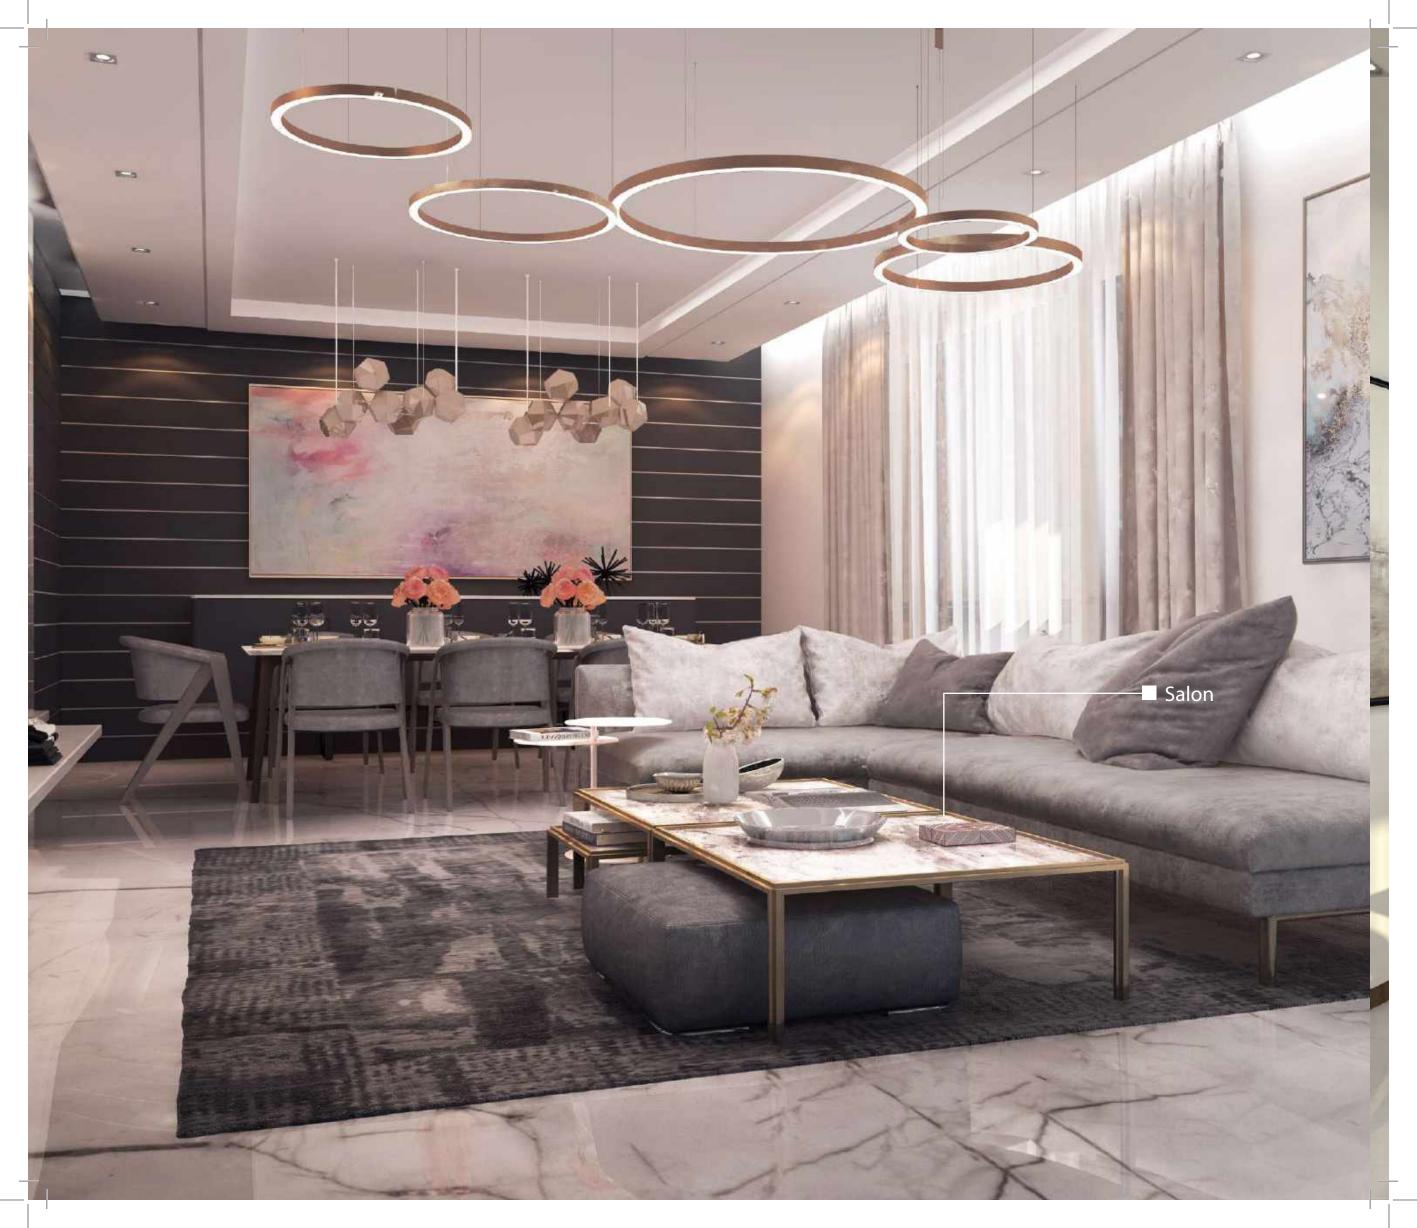

## ■ TYPICAL Floor PLAN

- Master Bedroom
- 2 Bedroom
- Bathroon
- Balcony
- Kitcher
- Living Room
- Salor
- Dining Room
- Maid's Roor
- Laundry room