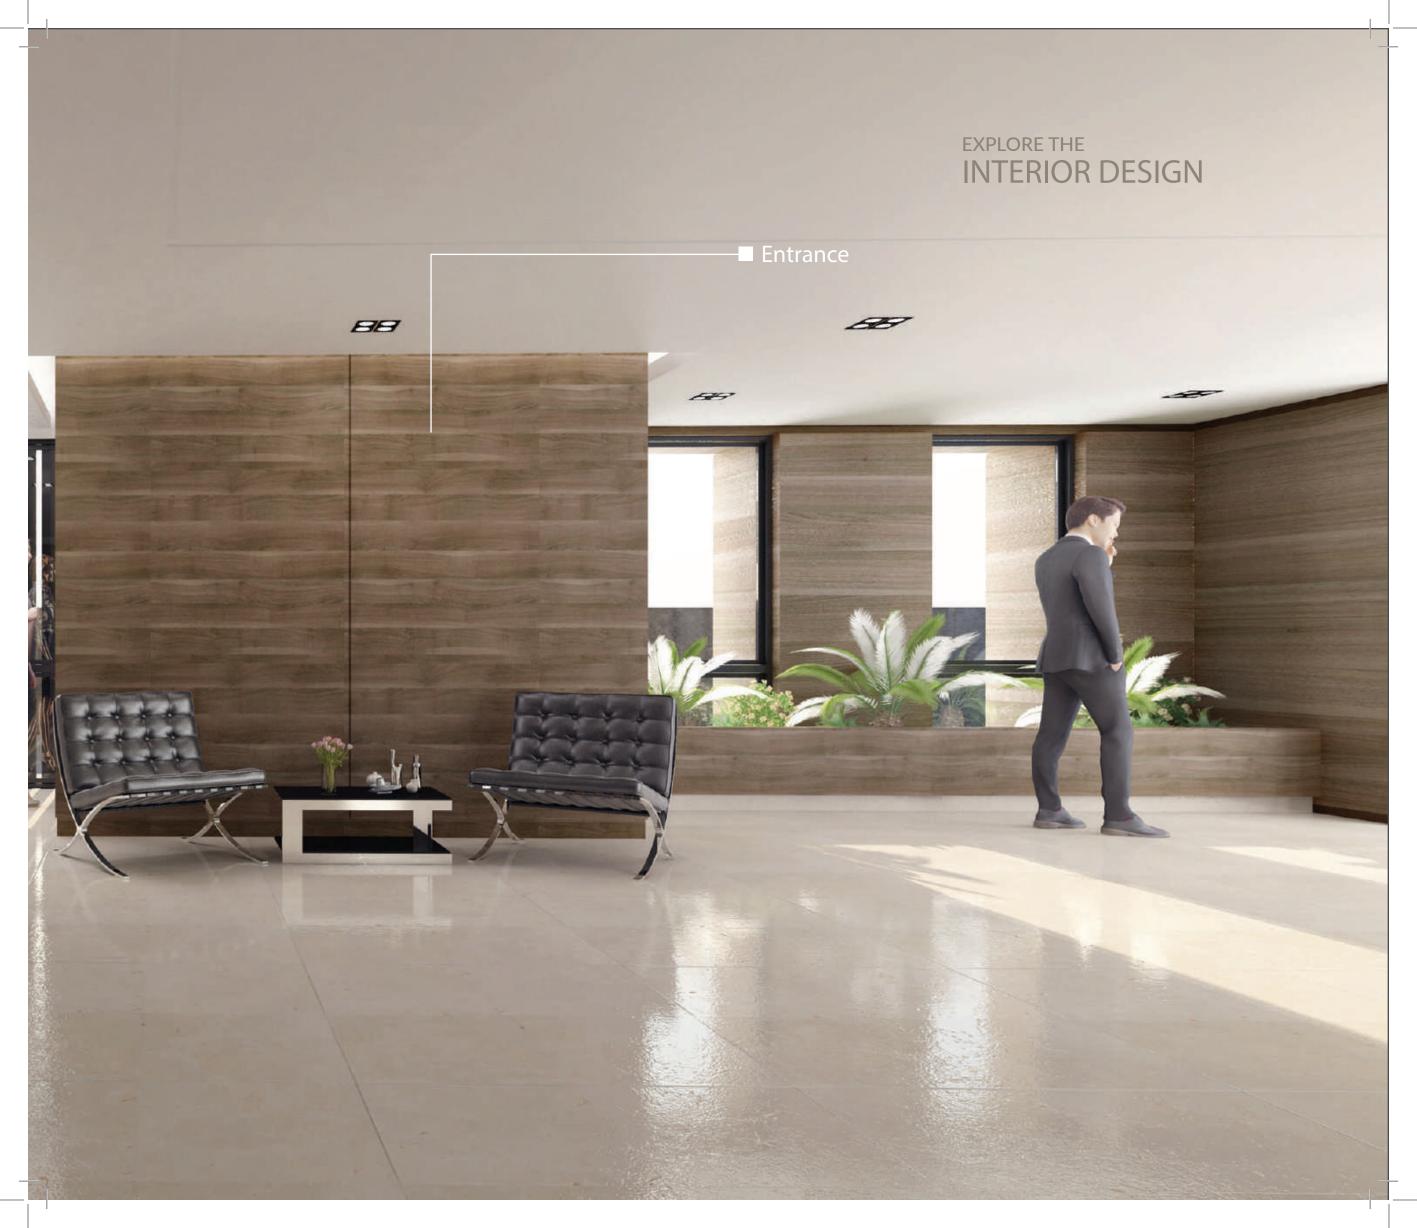

## ■ TYPICAL Floor PLAN

- Master Bedroom
- 2 Bedroom
- Bathroon
- Balcony
- Kitcher
- Living Room
- Salor
- Dining Room
- Maid's Roor
- Laundry room



### ■ SPECIFICATIONS

#### **CIVIL WORK**

- Double wall
- Anti-Seismic design

#### Aluminum

- Tecnal GX
- Roller Shutters
- Double Glazed Windows

#### **Common Servises**

- Generators
- Wireless Interphone
- Videophone
- 4 Parking & Storage Room
- Automatic Parking Gates
- Two Gearless Elevaters with online UPS
- Visitors Parking
- Meeting Room

#### Tilino

#### Salon & Entrance

• Italian marble Botticino cut to size

#### Kitchen & W.C

• European Ceramic

#### Bedrooms

• European Ceramic

#### Decor

- Gypsum Board
- Veneered Oak For all Doors
- Stainless Steel handles
- Wood Kitchens as per customer's request at no a