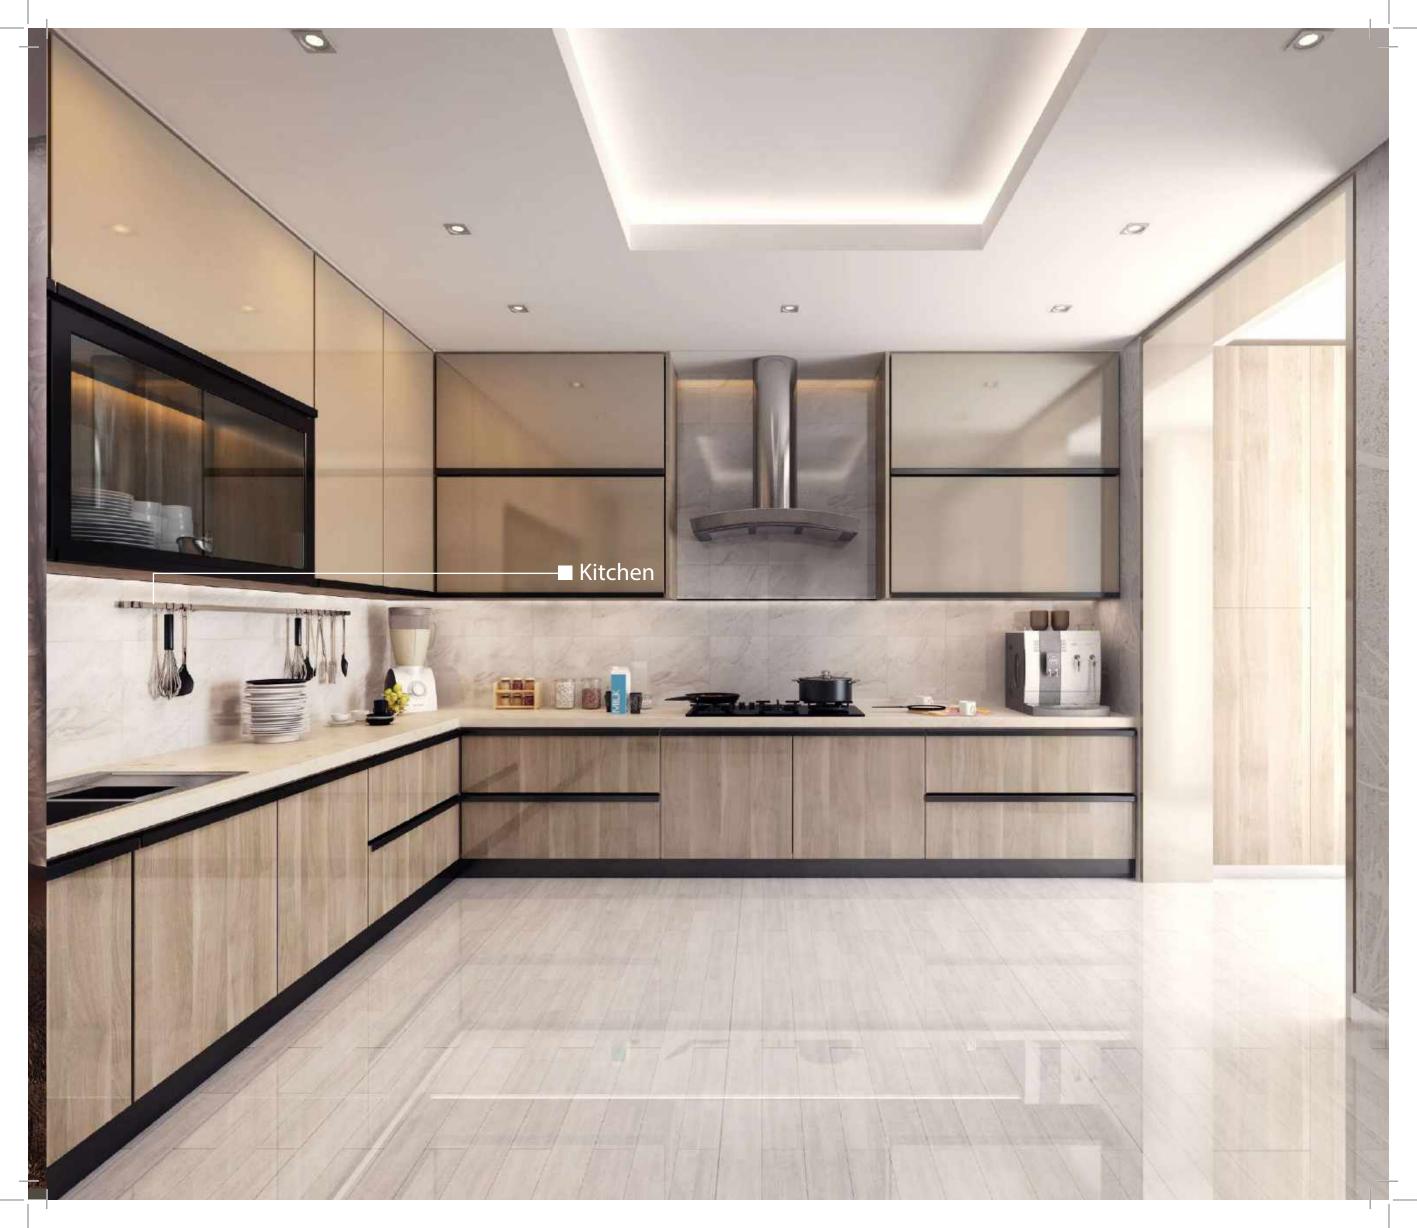

## ■ TYPICAL Floor PLAN

- Master Bedroom
- 2 Bedroom
- Bathroon
- Balcony
- Kitcher
- Living Room
- Salor
- Dining Room
- Maid's Roor
- Laundry room



### ■ SPECIFICATIONS

#### **CIVIL WORK**

- Double wall
- Anti-Seismic design

#### Aluminum

- Tecnal GX
- Roller Shutters
- Double Glazed Windows

#### **Common Servises**

- Generators
- Wireless Interphone
- Videophone
- 4 Parking & Storage Room
- Automatic Parking Gates
- Two Gearless Elevaters with online UPS
- Visitors Parking
- Meeting Room

#### Tilino

#### Salon & Entrance

• Italian marble Botticino cut to size

#### Kitchen & W.C

• European Ceramic

#### Bedrooms

• European Ceramic

#### Decor

- Gypsum Board
- Veneered Oak For all Doors
- Stainless Steel handles
- Wood Kitchens as per customer's request at no additiona