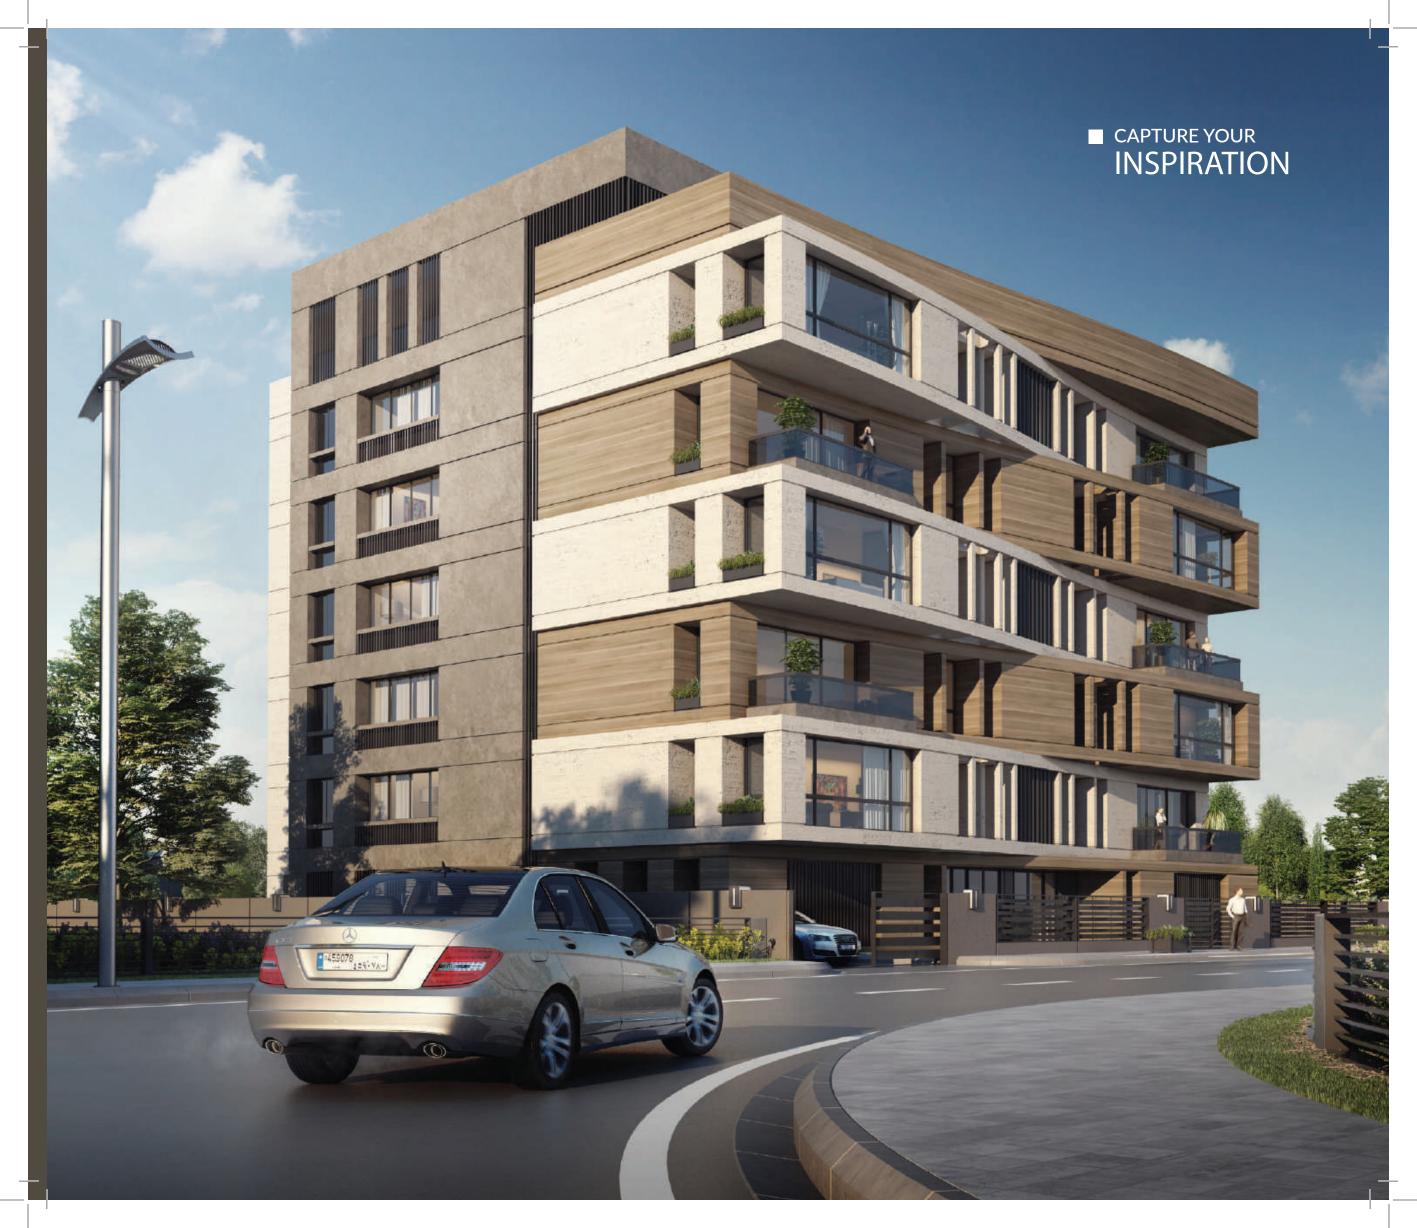

## ■ TYPICAL Floor PLAN

- Master Bedroom
- 2 Bedroom
- Bathroon
- Balcony
- Kitcher
- Living Room
- Salor
- Dining Room
- Maid's Roor
- Laundry room



### ■ SPECIFICATIONS

#### **CIVIL WORK**

- Double wall
- Anti-Seismic design

#### Aluminum

- Tecnal GX
- Roller Shutters
- Double Glazed Windows

#### **Common Servises**

- Generators
- Wireless Interphone
- Videophone
- 4 Parking & Storage Room
- Automatic Parking Gates
- Two Gearless Elevaters with online UPS
- Visitors Parking
- Meeting Room

#### Tilino

#### Salon & Entrance

• Italian marble Botticino cut to size

#### Kitchen & W.C

• European Ceramic

#### Bedrooms

• European Ceramic

#### Decor

- Gypsum Board
- Veneered Oak For all Doors
- Stainless Steel handles
- Wood Kitchens as per customer's request