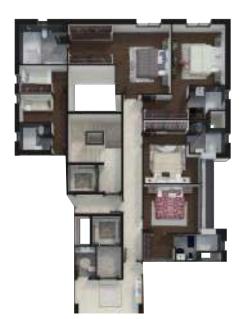

#### TYPICAL FLOOR PLAN | BLOCK A | 350 SQM

## **SLEEPING AREA**

- Master Bedroom (450x360)
- Bathroom (300x260)
- Dressing Room (260x300)
- Bedroom 1 (310x370)
- Bathroom (300x170)
- Dressing Room (200x170)
- Bedroom 2 (400x370)
- Bathroom (225x210)
- Bedroom 3 (400x340)
- Bathroom (225x210)
- Dressing Room (200x170)
- 2 Maid's Room each (175x305)
- Bathroom (200x175)

### LIVING AREA AND KITCHEN

- Living Room (350x500)
- Kitchen (660x350)
- Salon & Dining (500x1200)
- Balcony (300x1270)
- loggia (340x320)
- w.c. (200x140)