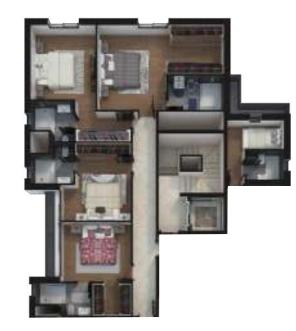

### **TYPICAL FLOOR PLAN | BLOCK B | 338 SQM**

## **SLEEPING AREA**

- Master Bedroom (450x360)
- Bathroom (300x180)
- Dressing Room (260x300)
- Bedroom 1 (310x370)
- Bathroom (300x170)
- Dressing Room (200x170)
- Bedroom 2 (400x370)
- Bathroom (225x210)
- Bedroom 3 (400x340)
- Bathroom (225x210)
- Dressing Room (200x170)
- Maid's Room (150x300)

## LIVING AREA AND KITCHEN

- Living Room (350x500)
- Kitchen (660x350)
- Salon & Dining (485x1200)
- Balcony (300x1270)
- Loggia(330x340)
- W.C. (200x140)

教育学の

BUILDING YOUR VISIONS. CREATING REALITY

Jawaher|12