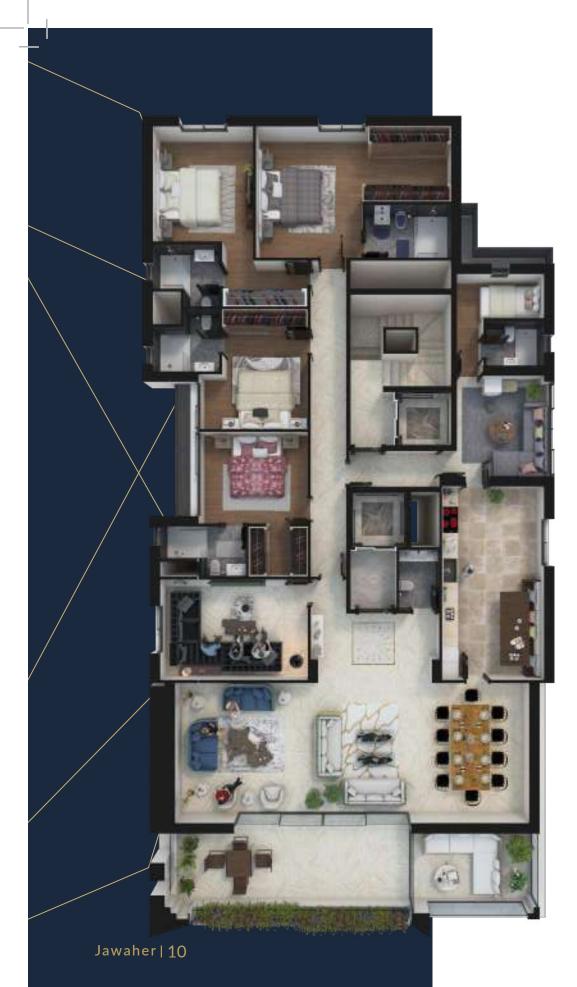

### **TYPICAL FLOOR PLAN | BLOCK B | 338 SQM**

## **SLEEPING AREA**

- Master Bedroom (450x360)
- Bathroom (300x180)
- Dressing Room (260x300)
- Bedroom 1 (310x370)
- Bathroom (300x170)
- Dressing Room (200x170)
- Bedroom 2 (400x370)
- Bathroom (225x210)
- Bedroom 3 (400x340)
- Bathroom (225x210)
- Dressing Room (200x170)
- Maid's Room (150x300)

## LIVING AREA AND KITCHEN

- Living Room (350x500)
- Kitchen (660x350)
- Salon & Dining (485x1200)
- Balcony (300x1270)
- Loggia(330x340)
- W.C. (200x140)

教育学の

BUILDING YOUR VISIONS. CREATING REALITY

Jawaher|12