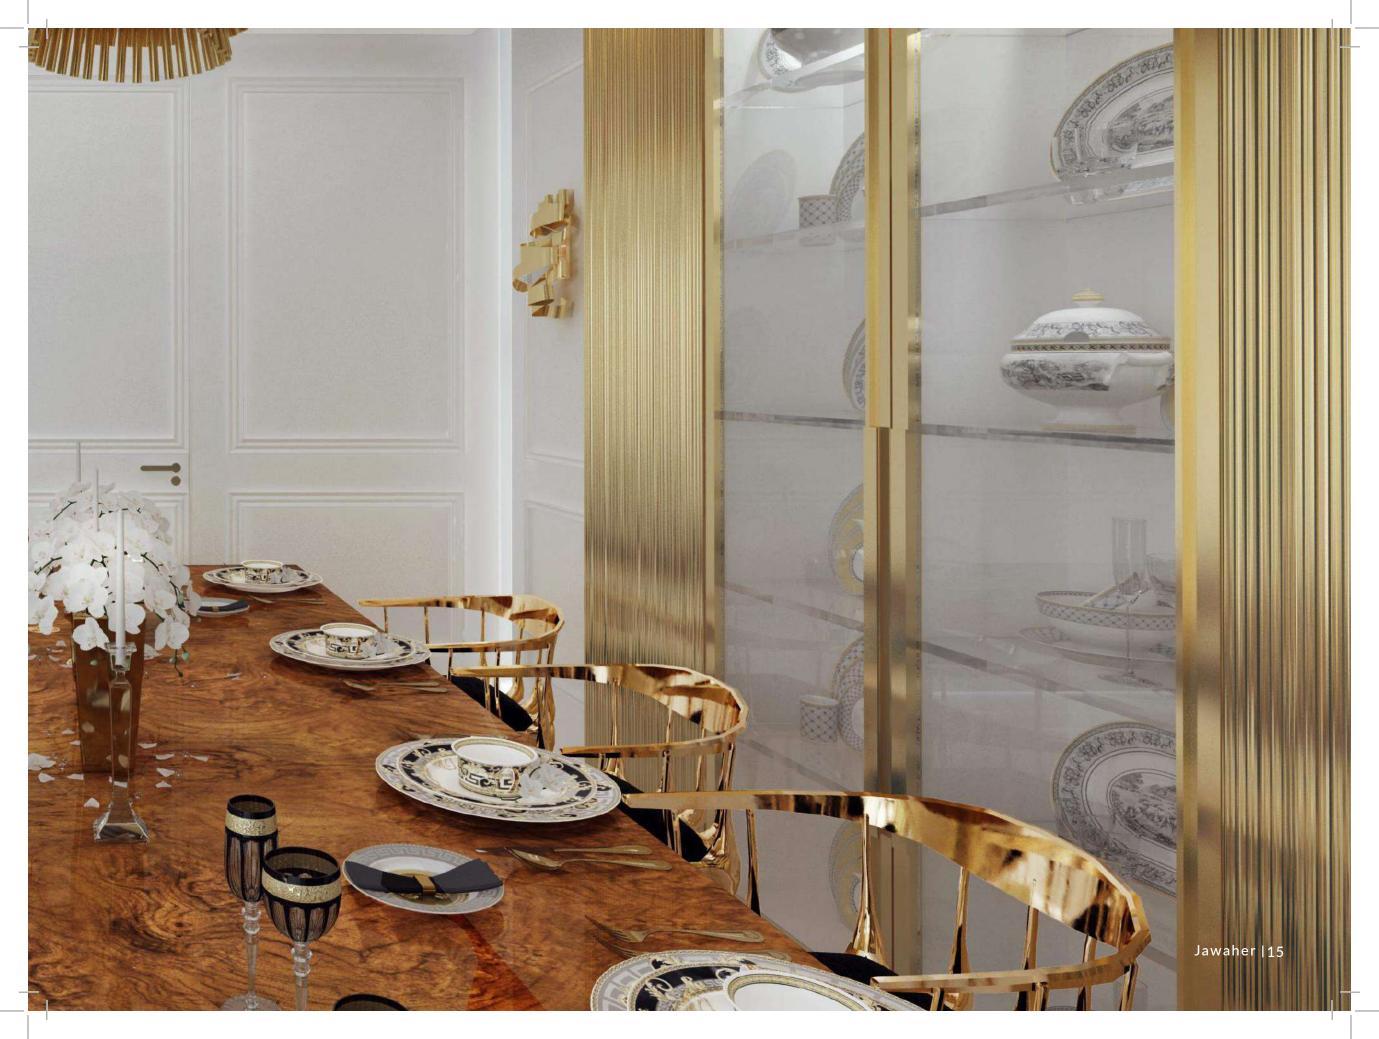

## Interior Design

| • Salon 1 | 3 |
|-----------|---|
|-----------|---|

- Dining Room 15
- Kitchen
- Master Bedroom 20

18

22

• Specifications