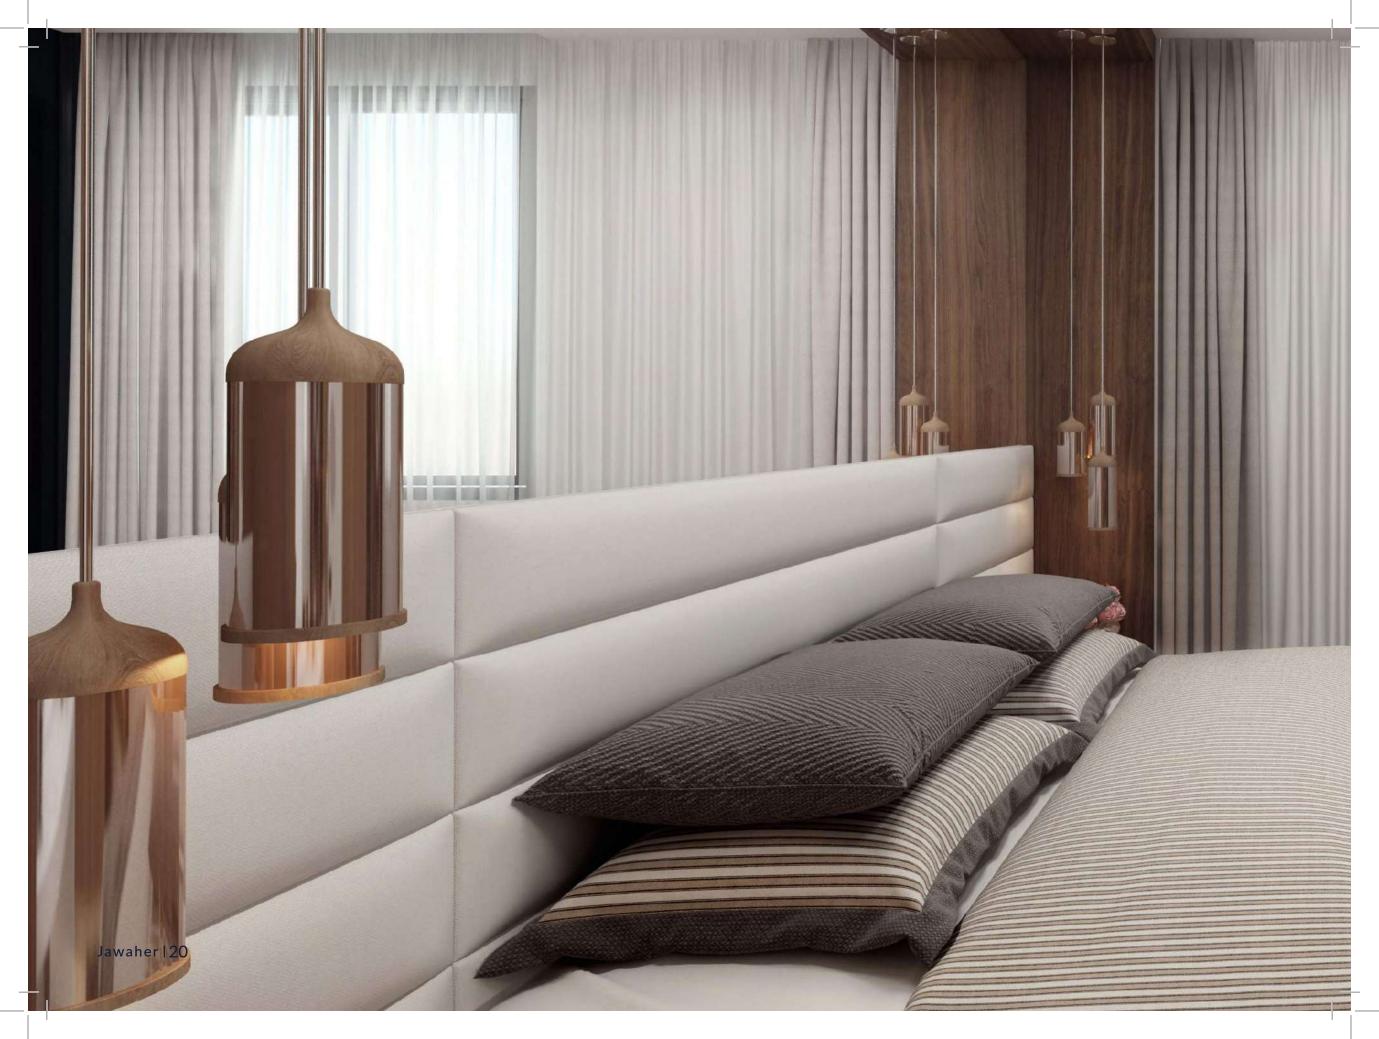

## Interior Design

| • Salon 1 | 3 |
|-----------|---|
|-----------|---|

- Dining Room 15
- Kitchen
- Master Bedroom 20

18

22

• Specifications