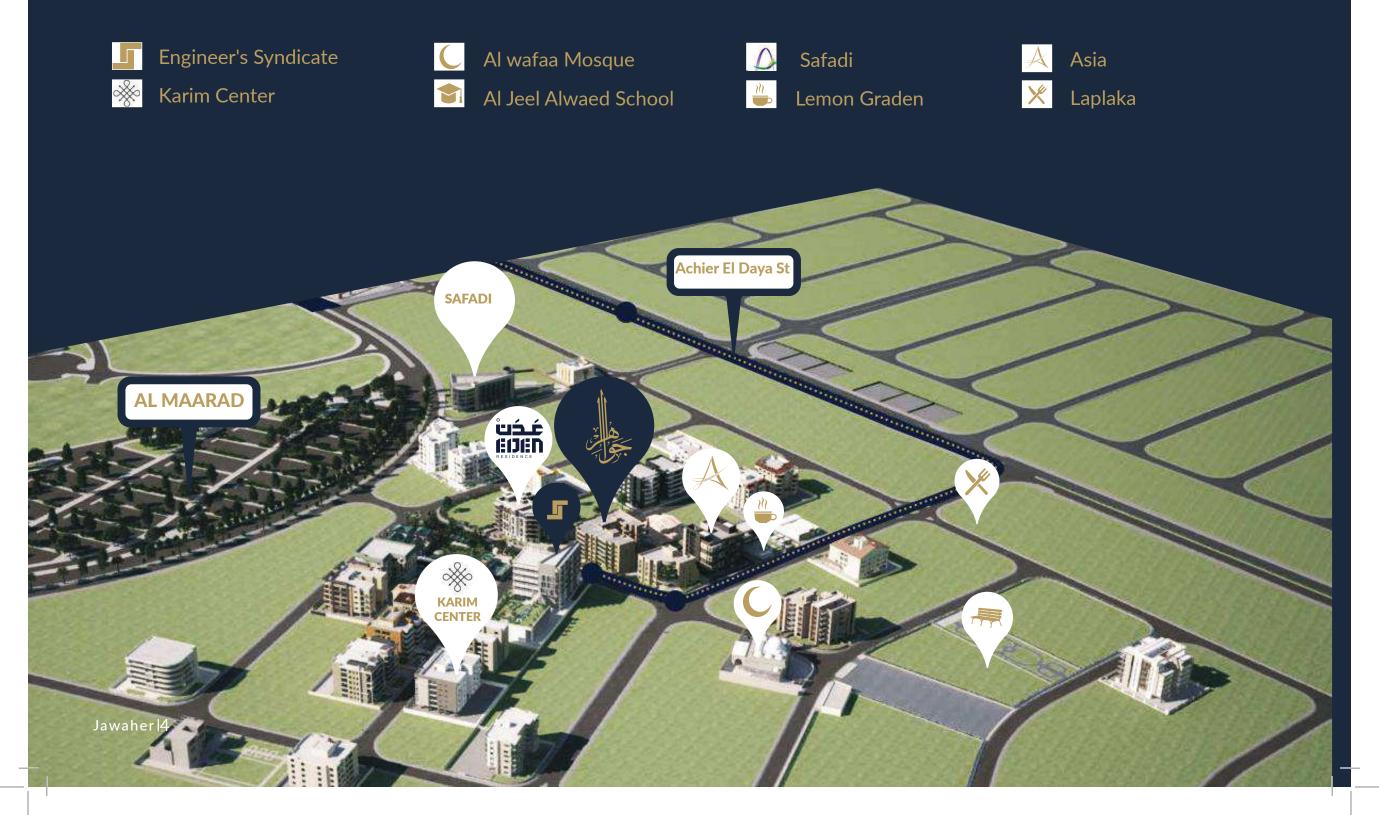

# JAWAHER DESTINATION MAP

### LOCATION IN DAM WEL FAREZ

JAWAHER is located in Front of The Engineer's Syndicate beside of Eden Building in Tripoli with a stunning View and Lovely open architecture, and a great Location in Dam w Farez.

Jawaher | 5