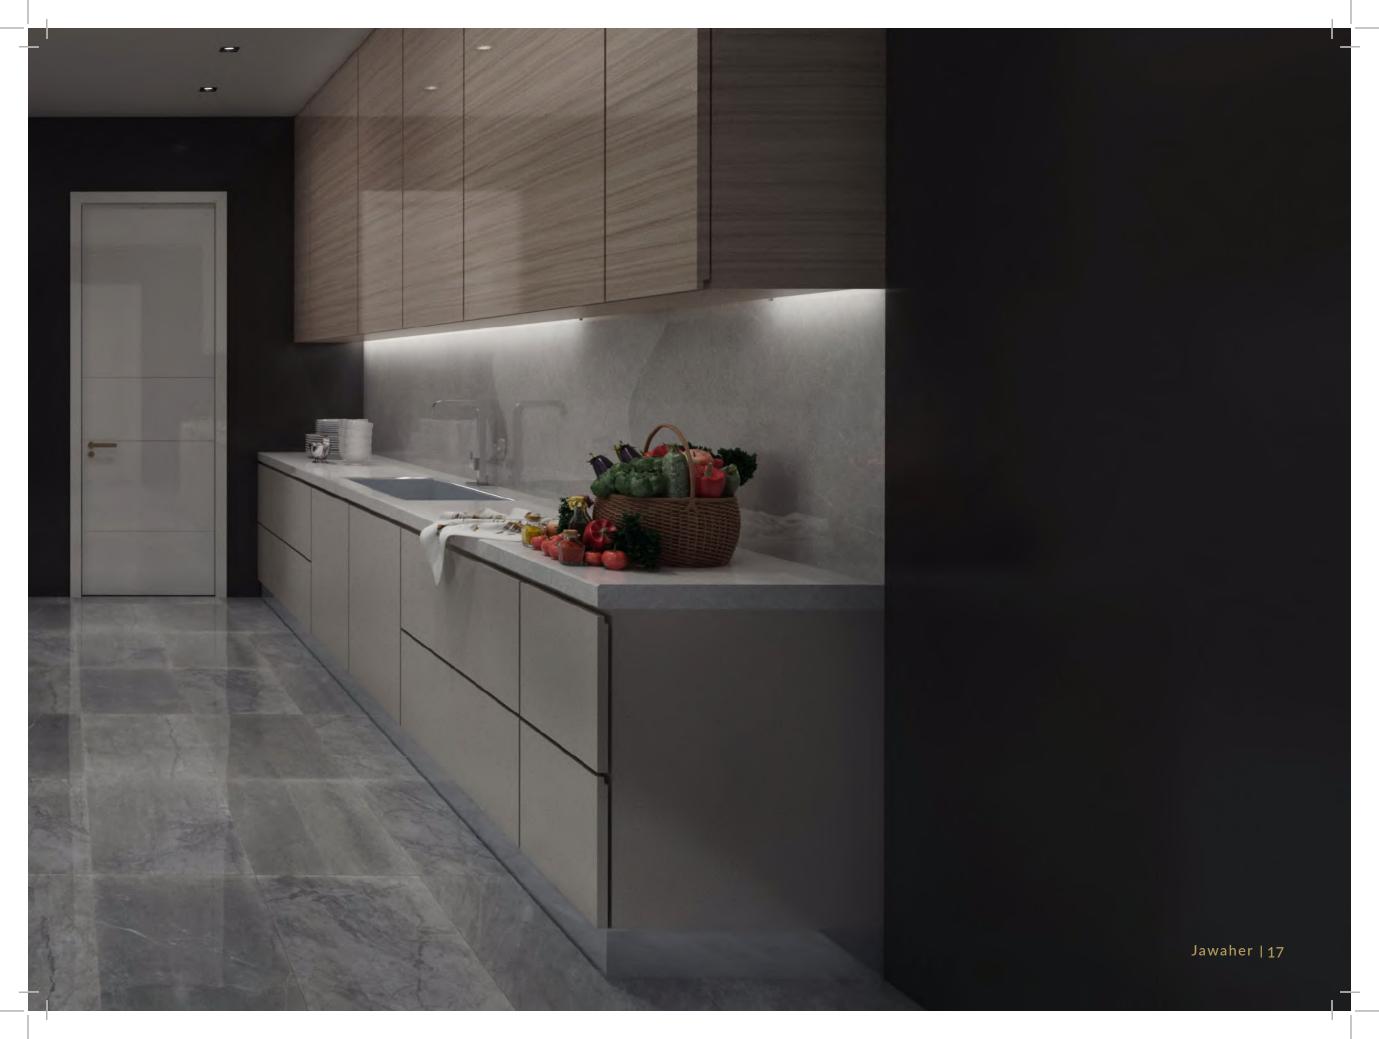

## Interior Design

| • Salon 1 | 3 |
|-----------|---|
|-----------|---|

- Dining Room 15
- Kitchen
- Master Bedroom 20

18

22

• Specifications