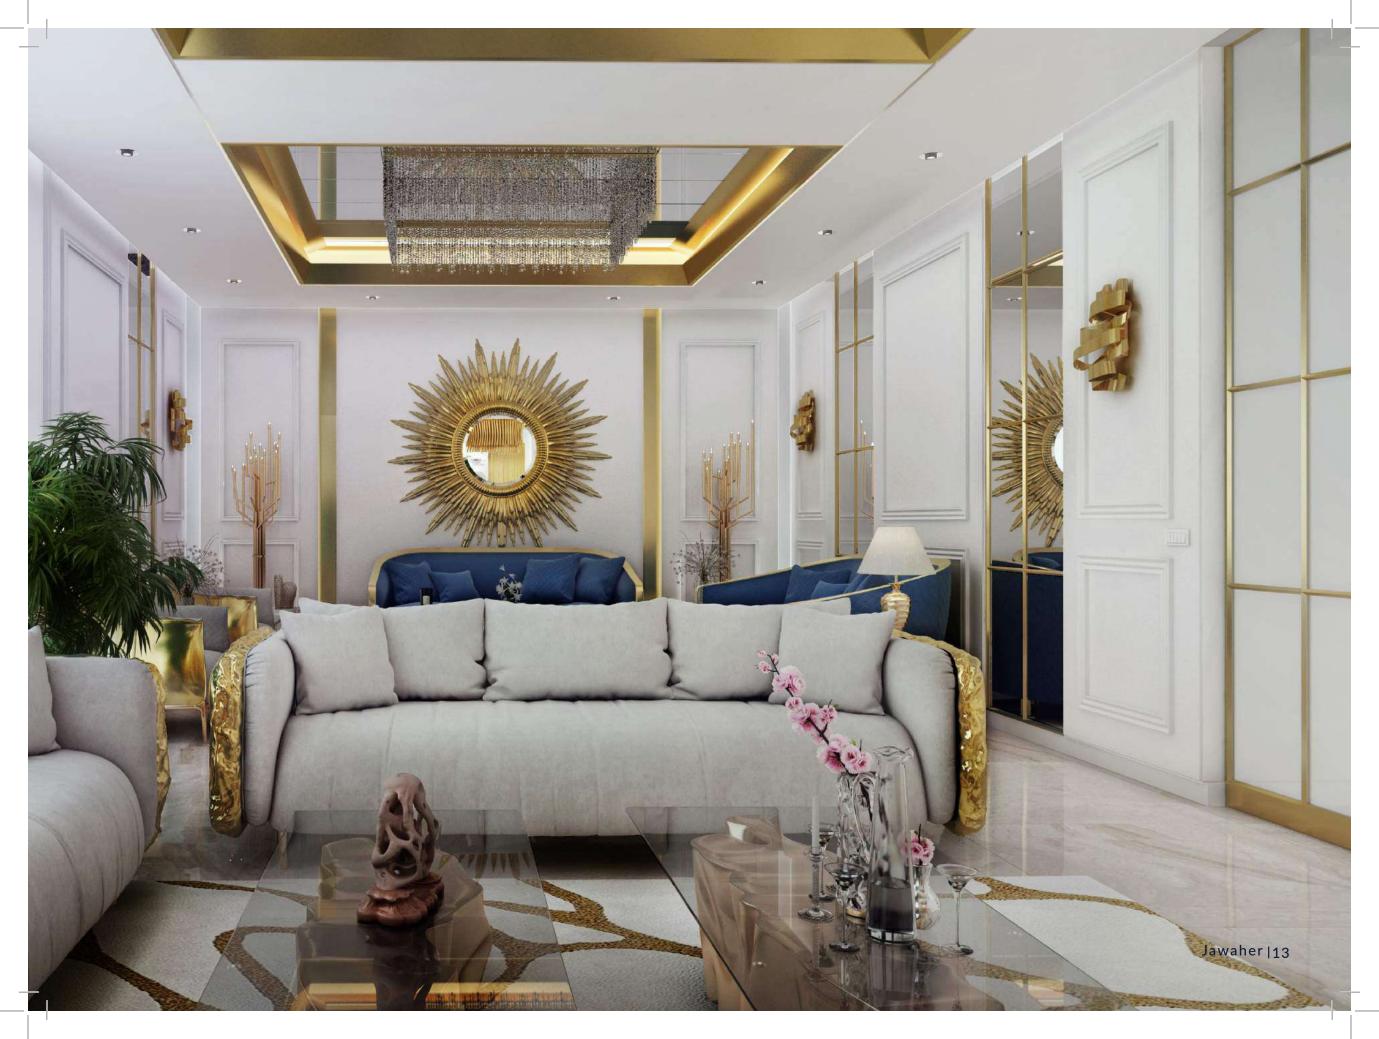

## Interior Design

| • Salon 1 | 3 |
|-----------|---|
|-----------|---|

- Dining Room 15
- Kitchen
- Master Bedroom 20

18

22

• Specifications