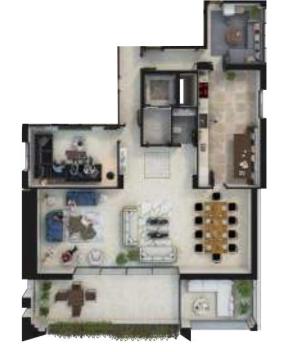

### **TYPICAL FLOOR PLAN | BLOCK B | 338 SQM**

## **SLEEPING AREA**

- Master Bedroom (450x360)
- Bathroom (300x180)
- Dressing Room (260x300)
- Bedroom 1 (310x370)
- Bathroom (300x170)
- Dressing Room (200x170)
- Bedroom 2 (400x370)
- Bathroom (225x210)
- Bedroom 3 (400x340)
- Bathroom (225x210)
- Dressing Room (200x170)
- Maid's Room (150x300)

## LIVING AREA AND KITCHEN

- Living Room (350x500)
- Kitchen (660x350)
- Salon & Dining (485x1200)
- Balcony (300x1270)
- Loggia(330x340)
- W.C. (200x140)

教育学の

BUILDING YOUR VISIONS. CREATING REALITY

Jawaher|12