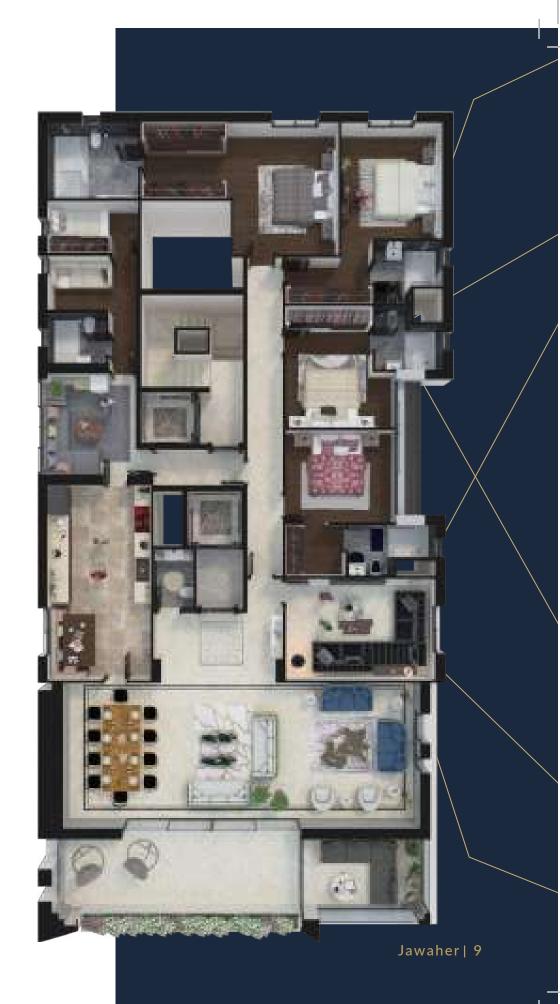

#### TYPICAL FLOOR PLAN | BLOCK A | 350 SQM

## **SLEEPING AREA**

- Master Bedroom (450x360)
- Bathroom (300x260)
- Dressing Room (260x300)
- Bedroom 1 (310x370)
- Bathroom (300x170)
- Dressing Room (200x170)
- Bedroom 2 (400x370)
- Bathroom (225x210)
- Bedroom 3 (400x340)
- Bathroom (225x210)
- Dressing Room (200x170)
- 2 Maid's Room each (175x305)
- Bathroom (200x175)

### LIVING AREA AND KITCHEN

- Living Room (350x500)
- Kitchen (660x350)
- Salon & Dining (500x1200)
- Balcony (300x1270)
- loggia (340x320)
- w.c. (200x140)