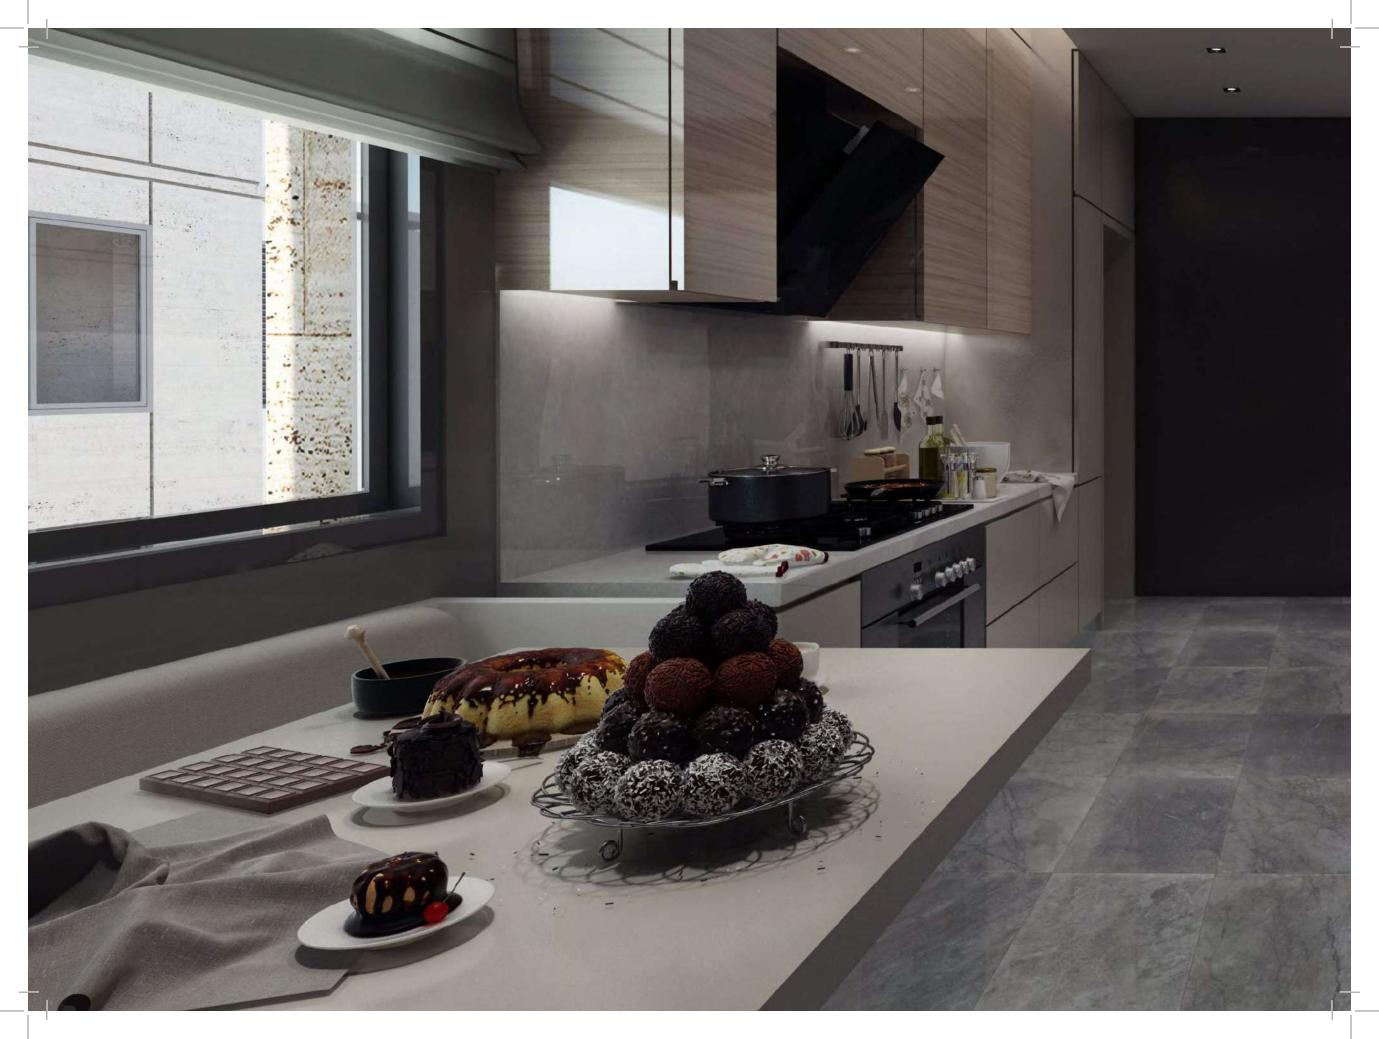

## Interior Design

| • Salon 1 | 3 |
|-----------|---|
|-----------|---|

- Dining Room 15
- Kitchen
- Master Bedroom 20

18

22

• Specifications