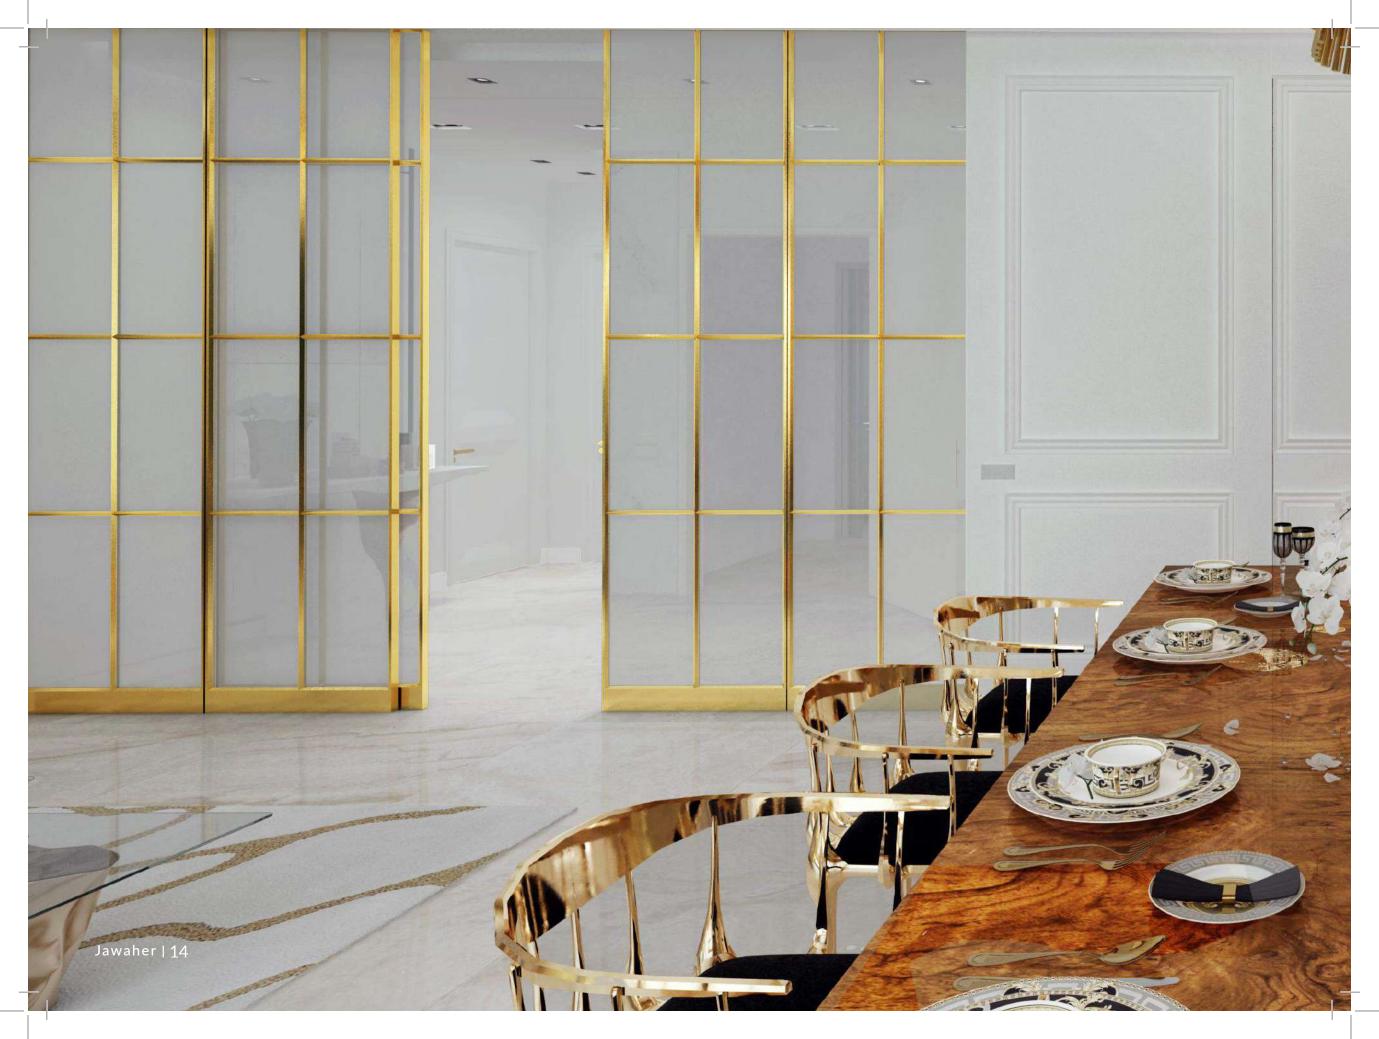

## Interior Design

| • Salon 1 | 3 |
|-----------|---|
|-----------|---|

- Dining Room 15
- Kitchen
- Master Bedroom 20

18

22

• Specifications