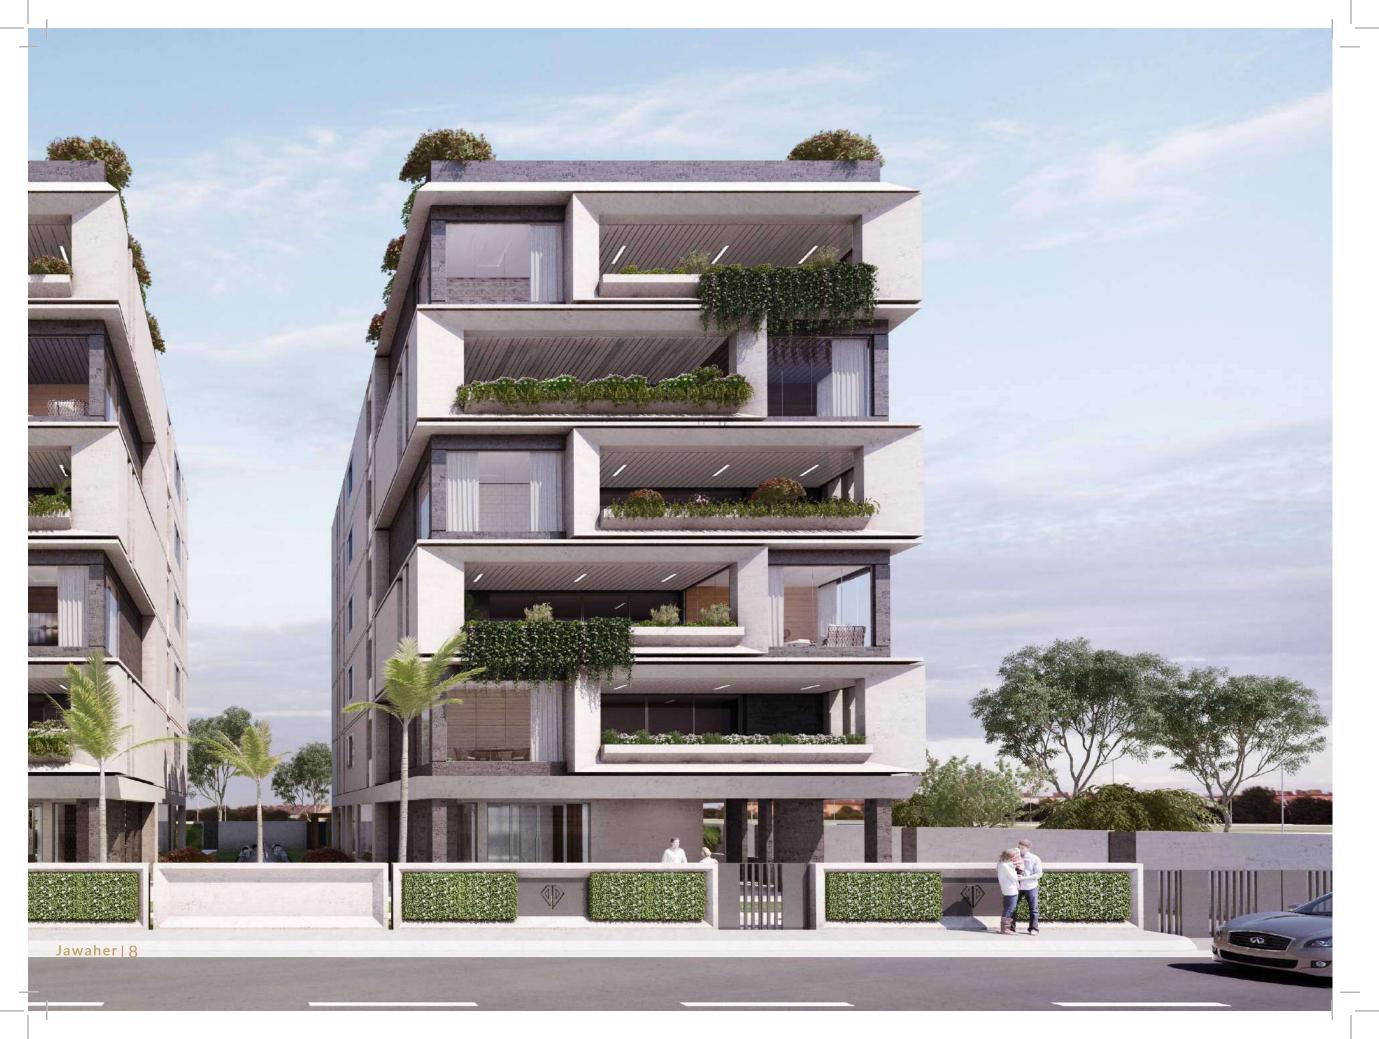

her Destination Map</li> </ul> | 4  |
|---------------------------------------------|----|
| Plans                                       | 7  |
| Typical Floor Plan   Block A                | 8  |
| Typical Floor Plan   Block B                | 11 |

## Interior Design

| • Salon 1 | 3 |
|-----------|---|
|-----------|---|

- Dining Room 15
- Kitchen
- Master Bedroom 20

18

22

• Specifications





# JAWAHER DESTINATION MAP



### LOCATION IN DAM WEL FAREZ



JAWAHER is located in Front of The Engineer's Syndicate beside of Eden Building in Tripoli with a stunning View and Lovely open architecture, and a great Location in Dam w Farez.

Jawaher | 5

#### DON'T DREAM YOUR LIFE BUT LIVE YOUR OWN DREAM!

OWN DREAM!

JEWELS 16



- Typical Floor Plan | Block A
- Typical Floor Plan | Block B



#### TYPICAL FLOOR PLAN | BLOCK A | 350 SQM



## **SLEEPING AREA**

- Master Bedroom (450x360)
- Bathroom (300x260)
- Dressing Room (260x300)
- Bedroom 1 (310x370)
- Bathroom (300x170)
- Dressing Room (200x170)
- Bedroom 2 (400x370)
- Bathroom (225x210)
- Bedroom 3 (400x340)
- Bathroom (225x210)
- Dressing Room (200x170)
- 2 Maid's Room each (175x305)
- Bathroom (200x175)

### LIVING AREA AND KITCHEN

- Living Room (350x500)
- Kitchen (660x350)
- Salon & Dining (500x1200)
- Balcony (300x1270)
- loggia (340x320)
- w.c. (200x140)





### **TYPICAL FLOOR PLAN | BLOCK B | 338 SQM**





## **SLEEPING AREA**

- Master Bedroom (450x360)
- Bathroom (300x180)
- Dressing Room (260x300)
- Bedroom 1 (310x370)
- Bathroom (300x170)
- Dressing Room (200x170)
- Bedroom 2 (400x370)
- Bathroom (225x210